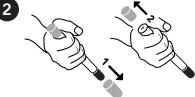

## **EPIPEN®** (EPINEPHRINE) AUTO-INJECTOR DIRECTIONS

- 1. Remove the EpiPen Auto-Injector from the plastic carrying case.
- 2. Pull off the blue safety release cap.
- 3. Swing and firmly push orange tip against mid-outer thigh.
- 4. Hold for approximately 10 seconds.
- 5. Remove and massage the area for 10 seconds.

## AUVI-Q<sup>™</sup> (EPINEPHRINE INJECTION, USP) DIRECTIONS

- 1. Remove the outer case of Auvi-Q. This will automatically activate the voice instructions.
- 2. Pull off red safety guard.
- 3. Place black end against mid-outer thigh.
- 4. Press firmly and hold for 5 seconds.
- 5. Remove from thigh.