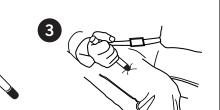

- 1. Remove the outer case.
- 2. Remove grey caps labeled "1" and "2".
- 3. Place red rounded tip against mid-outer thigh.
- 4. Press down hard until needle penetrates.
- 5. Hold for 10 seconds. Remove from thigh.