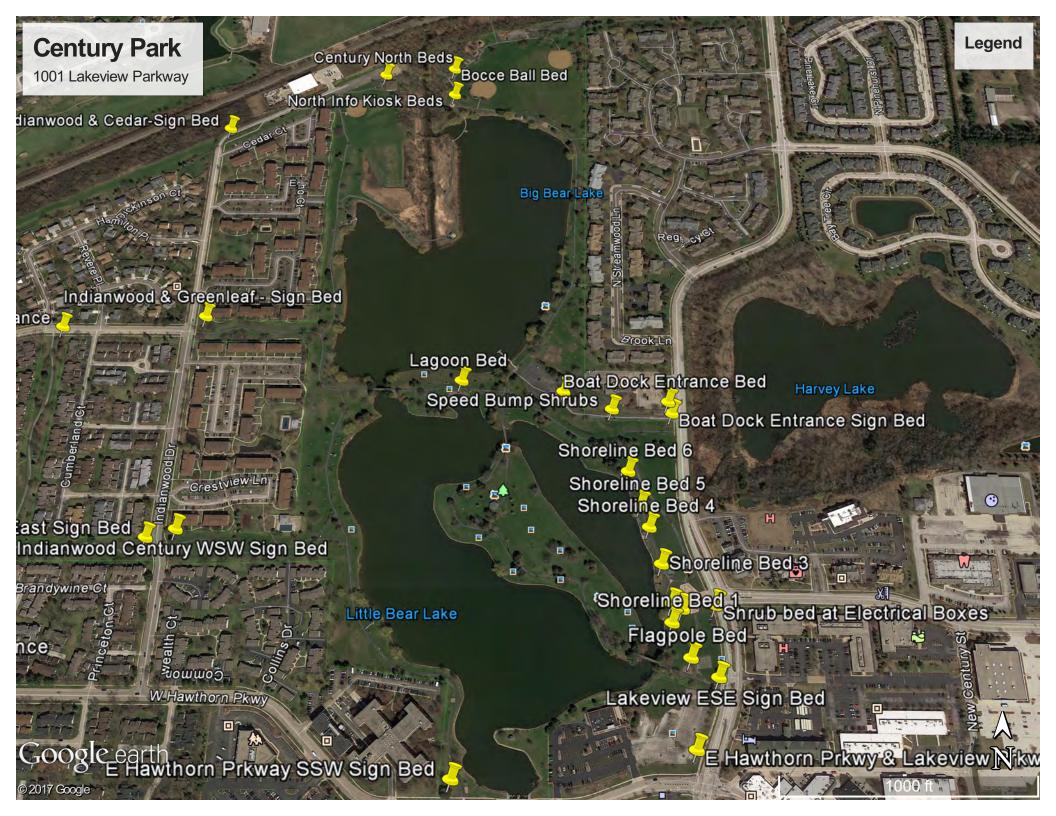

|                          |                  |         |      |           |                   | l        |         |          |       |
|--------------------------|------------------|---------|------|-----------|-------------------|----------|---------|----------|-------|
|                          |                  |         |      |           |                   |          |         | RK       |       |
| ADDENDUM C               |                  |         |      | Vornan Hi | lls Park District |          |         | 11/28/17 |       |
| ADDLINDOM C              |                  |         |      |           | e Maintenance 2   | 019      |         | 11/20/1/ |       |
|                          |                  |         |      | Lanuscap  |                   | 1010     |         |          |       |
| Park Name                | Bed              | Sq. Ft. | Edge | Mulch     | Pre-emergent      | Biweekly | Bed Cut | Prune    | Notes |
|                          |                  | - 4     | 9-   |           | Herbicide         | Weeding  | Down    | Shrubs   |       |
| Aspen Backyard Park      |                  |         |      |           |                   |          |         |          |       |
| Intersection of Aspen &  |                  |         |      |           |                   |          |         |          |       |
| Sullivan Dr              | Sign Bed         | 175     |      | Х         | х                 | х        | Х       |          |       |
|                          | Circle Bed 1     | 560     |      | Х         | х                 | Х        | Х       |          |       |
|                          | Circle Bed 2     | 160     |      | Х         | х                 | Х        | Х       | Х        |       |
|                          | Circle Bed 3     | 160     |      | Х         | х                 | Х        | Х       | Х        |       |
|                          | 10 Tree Rings    |         | Х    | Х         | х                 |          |         |          |       |
| Augusta Park             |                  |         |      |           |                   |          |         |          |       |
| Augusta Drive, east      | Sign Bed         | 900     | Х    | Х         | х                 | Х        | Х       | Х        |       |
|                          | 4 Berm Beds      | 1,083   | Х    | Х         | х                 | Х        | Х       | Х        |       |
|                          |                  |         |      |           |                   |          |         |          |       |
| Carriage Green Park      |                  |         |      |           |                   |          |         |          |       |
| North of Route 45 on     | Sign Bed         | 200     | Х    | Х         | Х                 | Х        | Х       |          |       |
|                          | 9 Landscape Beds | 1,133   | Х    | Х         | х                 | Х        | Х       |          |       |
|                          |                  |         | Х    | Х         |                   |          |         |          |       |
| Century Park             |                  |         |      |           |                   |          |         |          |       |
| Indianwood and Cedar     | Sign Bed         | 190     | Х    | Х         | х                 | Х        | Х       |          |       |
|                          |                  |         |      |           |                   |          |         |          |       |
| Indianwood and Greenleaf | Sign Bed         | 430     | Х    | Х         | X                 | Х        | Х       |          |       |
|                          |                  |         |      |           |                   |          |         |          |       |
| Indianwood Century WSW   | Sign Bed         | 200     | х    | Х         | х                 | Х        | Х       |          |       |
| E Hawthorn Prkwy SSW     | Sign Bed         | 380     | х    | Х         | х                 | Х        | Х       |          |       |
| E Hawthorn Prkwy &       |                  |         |      |           |                   |          |         |          |       |
| Lakeview Prkwy           | Sign Bed         | 200     | Χ    | Х         | Х                 | Х        | X       |          |       |
| Lakeview ESE Bed         | Sign Bed         | 400     | Х    | Х         | Х                 | Х        | Х       |          |       |
| Flagpole Bed             | Shrub Bed        | 1,100   | Χ    | Х         | Х                 | Χ        | Χ       |          |       |
| Speed Bump Shrubs        |                  |         |      |           |                   |          |         | Χ        |       |

| Cricket Pitch Entrance   Sign Bed   240                                                                                                                                                                                                                                                                                                                                                                                                                                                                                                                                                                                                                                                                                                                                                                                                                                                                                                                                                                                                                                                                                                                                                                                                                                                                                                                                                                                                                                                                                                                                                                                                                                                                                                                                                                                                                                                                                                                                                                                                                                                                                      |                            | Terraced Landscape |       |   |   |   |   |   |   |          |
|------------------------------------------------------------------------------------------------------------------------------------------------------------------------------------------------------------------------------------------------------------------------------------------------------------------------------------------------------------------------------------------------------------------------------------------------------------------------------------------------------------------------------------------------------------------------------------------------------------------------------------------------------------------------------------------------------------------------------------------------------------------------------------------------------------------------------------------------------------------------------------------------------------------------------------------------------------------------------------------------------------------------------------------------------------------------------------------------------------------------------------------------------------------------------------------------------------------------------------------------------------------------------------------------------------------------------------------------------------------------------------------------------------------------------------------------------------------------------------------------------------------------------------------------------------------------------------------------------------------------------------------------------------------------------------------------------------------------------------------------------------------------------------------------------------------------------------------------------------------------------------------------------------------------------------------------------------------------------------------------------------------------------------------------------------------------------------------------------------------------------|----------------------------|--------------------|-------|---|---|---|---|---|---|----------|
| Boat Dock Entrance off   Lakeview Prkwy                                                                                                                                                                                                                                                                                                                                                                                                                                                                                                                                                                                                                                                                                                                                                                                                                                                                                                                                                                                                                                                                                                                                                                                                                                                                                                                                                                                                                                                                                                                                                                                                                                                                                                                                                                                                                                                                                                                                                                                                                                                                                      | Lagoon Bed                 | Bed                | 1,500 | х | х | x | х | х |   |          |
| Lakeview Prkwy         Sign Bed         400         x         x         x         x         x         x         x         x         x         x         x         x         x         x         x         x         x         x         x         x         x         x         x         x         x         x         x         x         x         x         x         x         x         x         x         x         x         x         x         x         x         x         x         x         x         x         x         x         x         x         x         x         x         x         x         x         x         x         x         x         x         x         x         x         x         x         x         x         x         x         x         x         x         x         x         x         x         x         x         x         x         x         x         x         x         x         x         x         x         x         x         x         x         x         x         x         x         x         x         x         x         x         x                                                                                                                                                                                                                                                                                                                                                                                                                                                                                                                                                                                                                                                                                                                                                                                                                                                                                                                                                                                                            | Cricket Pitch Entrance     | Sign Bed           | 240   | Х | х | х |   |   | Х |          |
| Boat Dock Entrance off   Lakeview Prkwy                                                                                                                                                                                                                                                                                                                                                                                                                                                                                                                                                                                                                                                                                                                                                                                                                                                                                                                                                                                                                                                                                                                                                                                                                                                                                                                                                                                                                                                                                                                                                                                                                                                                                                                                                                                                                                                                                                                                                                                                                                                                                      | Boat Dock Entrance off     |                    |       |   |   |   |   |   |   |          |
| Landscape Bed                                                                                                                                                                                                                                                                                                                                                                                                                                                                                                                                                                                                                                                                                                                                                                                                                                                                                                                                                                                                                                                                                                                                                                                                                                                                                                                                                                                                                                                                                                                                                                                                                                                                                                                                                                                                                                                                                                                                                                                                                                                                                                                | Lakeview Prkwy             | Sign Bed           | 400   | х | х | x | х | х |   |          |
| Shoreline bed 1 at                                                                                                                                                                                                                                                                                                                                                                                                                                                                                                                                                                                                                                                                                                                                                                                                                                                                                                                                                                                                                                                                                                                                                                                                                                                                                                                                                                                                                                                                                                                                                                                                                                                                                                                                                                                                                                                                                                                                                                                                                                                                                                           | Boat Dock Entrance off     |                    |       |   |   |   |   |   |   |          |
| Fairgrounds         Fairgrounds         660         x         x         x         x         x         x         x         x         x         x         x         x         x         x         x         x         x         x         x         x         x         x         x         x         x         x         x         x         x         x         x         x         x         x         x         x         x         x         x         x         x         x         x         x         x         x         x         x         x         x         x         x         x         x         x         x         x         x         x         x         x         x         x         x         x         x         x         x         x         x         x         x         x         x         x         x         x         x         x         x         x         x         x         x         x         x         x         x         x         x         x         x         x         x         x         x         x         x         x         x         x         x         x                                                                                                                                                                                                                                                                                                                                                                                                                                                                                                                                                                                                                                                                                                                                                                                                                                                                                                                                                                                                            | Lakeview Prkwy             | Landscape Bed      | 1,000 |   |   |   |   |   |   |          |
| Shoreline bed 2 at   Landscape Bed   Fairgrounds   176                                                                                                                                                                                                                                                                                                                                                                                                                                                                                                                                                                                                                                                                                                                                                                                                                                                                                                                                                                                                                                                                                                                                                                                                                                                                                                                                                                                                                                                                                                                                                                                                                                                                                                                                                                                                                                                                                                                                                                                                                                                                       | Shoreline bed 1 at         | Landscape Bed      |       |   |   |   |   |   |   |          |
| Fairgrounds                                                                                                                                                                                                                                                                                                                                                                                                                                                                                                                                                                                                                                                                                                                                                                                                                                                                                                                                                                                                                                                                                                                                                                                                                                                                                                                                                                                                                                                                                                                                                                                                                                                                                                                                                                                                                                                                                                                                                                                                                                                                                                                  | Fairgrounds                | Fairgrounds        | 660   | х | х | х | х | х | х |          |
| Shoreline bed 3 at   Landscape Bed   Fairgrounds   Fairg | Shoreline bed 2 at         | Landscape Bed      |       |   |   |   |   |   |   |          |
| Fairgrounds         Fairgrounds         2,600         x         x         x         x         x         x         x         x         x         x         x         x         x         x         x         x         x         x         x         x         x         x         x         x         x         x         x         x         x         x         x         x         x         x         x         x         x         x         x         x         x         x         x         x         x         x         x         x         x         x         x         x         x         x         x         x         x         x         x         x         x         x         x         x         x         x         x         x         x         x         x         x         x         x         x         x         x         x         x         x         x         x         x         x         x         x         x         x         x         x         x         x         x         x         x         x         x         x         x         x         x         x         x <td>Fairgrounds</td> <td>Fairgrounds</td> <td>176</td> <td>х</td> <td>х</td> <td>х</td> <td>Х</td> <td></td> <td>х</td> <td></td>                                                                                                                                                                                                                                                                                                                                                                                                                                                                                                                                                                                                                                                                                                                                                                                                                                                                        | Fairgrounds                | Fairgrounds        | 176   | х | х | х | Х |   | х |          |
| Shoreline bed 4 at         Landscape Bed Fairgrounds         665         x         x         x         x         x         x         x         x         x         x         x         x         x         x         x         x         x         x         x         x         x         x         x         x         x         x         x         x         x         x         x         x         x         x         x         x         x         x         x         x         x         x         x         x         x         x         x         x         x         x         x         x         x         x         x         x         x         x         x         x         x         x         x         x         x         x         x         x         x         x         x         x         x         x         x         x         x         x         x         x         x         x         x         x         x         x         x         x         x         x         x         x         x         x         x         x         x         x         x         x         x         x <td>Shoreline bed 3 at</td> <td>Landscape Bed</td> <td></td> <td></td> <td></td> <td></td> <td></td> <td></td> <td></td> <td></td>                                                                                                                                                                                                                                                                                                                                                                                                                                                                                                                                                                                                                                                                                                                                                                                                                                                              | Shoreline bed 3 at         | Landscape Bed      |       |   |   |   |   |   |   |          |
| Fairgrounds         Fairgrounds         665         x         x         x         x         x         x         x         x         x         x         x         x         x         x         x         x         x         x         x         x         x         x         x         x         x         x         x         x         x         x         x         x         x         x         x         x         x         x         x         x         x         x         x         x         x         x         x         x         x         x         x         x         x         x         x         x         x         x         x         x         x         x         x         x         x         x         x         x         x         x         x         x         x         x         x         x         x         x         x         x         x         x         x         x         x         x         x         x         x         x         x         x         x         x         x         x         x         x         x         x         x         x         x                                                                                                                                                                                                                                                                                                                                                                                                                                                                                                                                                                                                                                                                                                                                                                                                                                                                                                                                                                                                            | Fairgrounds                | Fairgrounds        | 2,600 | х | х | х | х | х | х |          |
| Shoreline bed 5 at                                                                                                                                                                                                                                                                                                                                                                                                                                                                                                                                                                                                                                                                                                                                                                                                                                                                                                                                                                                                                                                                                                                                                                                                                                                                                                                                                                                                                                                                                                                                                                                                                                                                                                                                                                                                                                                                                                                                                                                                                                                                                                           | Shoreline bed 4 at         | Landscape Bed      |       |   |   |   |   |   |   |          |
| Fairgrounds         Fairgrounds         325         x         x         x         x         x         x         x         x         x         x         x         x         x         x         x         x         x         x         x         x         x         x         x         x         x         x         x         x         x         x         x         x         x         x         x         x         x         x         x         x         x         x         x         x         x         x         x         x         x         x         x         x         x         x         x         x         x         x         x         x         x         x         x         x         x         x         x         x         x         x         x         x         x         x         x         x         x         x         x         x         x         x         x         x         x         x         x         x         x         x         x         x         x         x         x         x         x         x         x         x         x         x         x                                                                                                                                                                                                                                                                                                                                                                                                                                                                                                                                                                                                                                                                                                                                                                                                                                                                                                                                                                                                            | Fairgrounds                | Fairgrounds        | 665   | х | х | х | Х | х |   |          |
| Shoreline bed 6 at Fairgrounds         Landscape Bed Fairgrounds         160 x x x x x x x x x x x x x x x x x x x                                                                                                                                                                                                                                                                                                                                                                                                                                                                                                                                                                                                                                                                                                                                                                                                                                                                                                                                                                                                                                                                                                                                                                                                                                                                                                                                                                                                                                                                                                                                                                                                                                                                                                                                                                                                                                                                                                                                                                                                           | Shoreline bed 5 at         | Landscape Bed      |       |   |   |   |   |   |   |          |
| Fairgrounds         Fairgrounds         160         x         x         x         x         x         x         x         x         x         x         x         x         x         x         x         x         x         x         x         x         x         x         x         x         x         x         x         x         x         x         x         x         x         x         x         x         x         x         x         x         x         x         x         x         x         x         x         x         x         x         x         x         x         x         x         x         x         x         x         x         x         x         x         x         x         x         x         x         x         x         x         x         x         x         x         x         x         x         x         x         x         x         x         x         x         x         x         x         x         x         x         x         x         x         x         x         x         x         x         x         x         x         x                                                                                                                                                                                                                                                                                                                                                                                                                                                                                                                                                                                                                                                                                                                                                                                                                                                                                                                                                                                                            | Fairgrounds                | Fairgrounds        | 325   | х | х | х | Х | х |   |          |
| Shrub Bed around Elec         Shrub Beds         1,585         Maintain           Boxes         Shrub Beds         1,585         X         X         X         at 8 ft           Shoreline bed at Boat dock         Step Bed         500         X         X         X         X         X         X         X         X         X         X         X         X         X         X         X         X         X         X         X         X         X         X         X         X         X         X         X         X         X         X         X         X         X         X         X         X         X         X         X         X         X         X         X         X         X         X         X         X         X         X         X         X         X         X         X         X         X         X         X         X         X         X         X         X         X         X         X         X         X         X         X         X         X         X         X         X         X         X         X         X         X         X         X         X         X         X                                                                                                                                                                                                                                                                                                                                                                                                                                                                                                                                                                                                                                                                                                                                                                                                                                                                                                                                                                                         | Shoreline bed 6 at         | Landscape Bed      |       |   |   |   |   |   |   |          |
| Boxes         Shrub Beds         1,585         X         at 8 ft           Shoreline bed at Boat dock         Step Bed         500         x         x         x         x         x         x         x         x         x         x         x         x         x         x         x         x         x         x         x         x         x         x         x         x         x         x         x         x         x         x         x         x         x         x         x         x         x         x         x         x         x         x         x         x         x         x         x         x         x         x         x         x         x         x         x         x         x         x         x         x         x         x         x         x         x         x         x         x         x         x         x         x         x         x         x         x         x         x         x         x         x         x         x         x         x         x         x         x         x         x         x         x         x         x         x                                                                                                                                                                                                                                                                                                                                                                                                                                                                                                                                                                                                                                                                                                                                                                                                                                                                                                                                                                                                     | Fairgrounds                | Fairgrounds        | 160   | Х | х | х | Х | х |   |          |
| Shoreline bed at Boat dock         Step Bed         500         x         x         x         x         x         x         x         x         x         x         x         x         x         x         x         x         x         x         x         x         x         x         x         x         x         x         x         x         x         x         x         x         x         x         x         x         x         x         x         x         x         x         x         x         x         x         x         x         x         x         x         x         x         x         x         x         x         x         x         x         x         x         x         x         x         x         x         x         x         x         x         x         x         x         x         x         x         x         x         x         x         x         x         x         x         x         x         x         x         x         x         x         x         x         x         x         x         x         x         x         x         x                                                                                                                                                                                                                                                                                                                                                                                                                                                                                                                                                                                                                                                                                                                                                                                                                                                                                                                                                                                                          | Shrub Bed around Elec      |                    |       |   |   |   |   |   |   | Maintain |
| Century North         Foundation Beds         1,626         x         x         x         x         x         x         x         x         x         x         x         x         x         x         x         x         x         x         x         x         x         x         x         x         x         x         x         x         x         x         x         x         x         x         x         x         x         x         x         x         x         x         x         x         x         x         x         x         x         x         x         x         x         x         x         x         x         x         x         x         x         x         x         x         x         x         x         x         x         x         x         x         x         x         x         x         x         x         x         x         x         x         x         x         x         x         x         x         x         x         x         x         x         x         x         x         x         x         x         x         x         x <t< td=""><td>Boxes</td><td>Shrub Beds</td><td>1,585</td><td></td><td></td><td></td><td></td><td></td><td>Х</td><td>at 8 ft</td></t<>                                                                                                                                                                                                                                                                                                                                                                                                                                                                                                                                                                                                                                                                                                                                                                                                                                                                        | Boxes                      | Shrub Beds         | 1,585 |   |   |   |   |   | Х | at 8 ft  |
| North Info Kiosk         Landscape Bed         650         x         x         x         x         x         x         x         x         x         x         x         x         x         x         x         x         x         x         x         x         x         x         x         x         x         x         x         x         x         x         x         x         x         x         x         x         x         x         x         x         x         x         x         x         x         x         x         x         x         x         x         x         x         x         x         x         x         x         x         x         x         x         x         x         x         x         x         x         x         x         x         x         x         x         x         x         x         x         x         x         x         x         x         x         x         x         x         x         x         x         x         x         x         x         x         x         x         x         x         x         x         x <th< td=""><td>Shoreline bed at Boat dock</td><td>Step Bed</td><td>500</td><td>х</td><td>x</td><td>x</td><td>x</td><td>x</td><td></td><td></td></th<>                                                                                                                                                                                                                                                                                                                                                                                                                                                                                                                                                                                                                                                                                                                                                                                                                                                         | Shoreline bed at Boat dock | Step Bed           | 500   | х | x | x | x | x |   |          |
| Bocce Court         Landscape Bed         700         x         x         x         x         x         x         x         x         x         x         x         x         x         x         x         x         x         x         x         x         x         x         x         x         x         x         x         x         x         x         x         x         x         x         x         x         x         x         x         x         x         x         x         x         x         x         x         x         x         x         x         x         x         x         x         x         x         x         x         x         x         x         x         x         x         x         x         x         x         x         x         x         x         x         x         x         x         x         x         x         x         x         x         x         x         x         x         x         x         x         x         x         x         x         x         x         x         x         x         x         x         x         x <td>Century North</td> <td>Foundation Beds</td> <td>1,626</td> <td></td> <td>х</td> <td>х</td> <td>Х</td> <td>Х</td> <td>Х</td> <td></td>                                                                                                                                                                                                                                                                                                                                                                                                                                                                                                                                                                                                                                                                                                                                                                                                                                                                | Century North              | Foundation Beds    | 1,626 |   | х | х | Х | Х | Х |          |
| Central Park         Sign Bed         200 x         x         x         x         x         x         x         x         x         x         x         x         x         x         x         x         x         x         x         x         x         x         x         x         x         x         x         x         x         x         x         x         x         x         x         x         x         x         x         x         x         x         x         x         x         x         x         x         x         x         x         x         x         x         x         x         x         x         x         x         x         x         x         x         x         x         x         x         x         x         x         x         x         x         x         x         x         x         x         x         x         x         x         x         x         x         x         x         x         x         x         x         x         x         x         x         x         x         x         x         x         x         x         x                                                                                                                                                                                                                                                                                                                                                                                                                                                                                                                                                                                                                                                                                                                                                                                                                                                                                                                                                                                                            | North Info Kiosk           | Landscape Bed      | 650   |   | х | х | х | х |   |          |
| Ranney Ave. and Central         Sign Bed         200 x         x         x         x         x         x           Park         Sign Bed         200 x         x         x         x         x         x           Gazebo         Gazebo Bed         1,000 x         x         x         x         x         x           Retaining Wall         Ret. Wall Bed 1         425 x         x         x         x         x         x           Retaining Wall         Ret. Wall Bed 2         480 x         x         x         x         x         x                                                                                                                                                                                                                                                                                                                                                                                                                                                                                                                                                                                                                                                                                                                                                                                                                                                                                                                                                                                                                                                                                                                                                                                                                                                                                                                                                                                                                                                                                                                                                                             | Bocce Court                | Landscape Bed      | 700   |   | х | х | х | х |   |          |
| Ranney Ave. and Central         Sign Bed         200 x         x         x         x         x         x           Park         Sign Bed         200 x         x         x         x         x         x           Gazebo         Gazebo Bed         1,000 x         x         x         x         x         x           Retaining Wall         Ret. Wall Bed 1         425 x         x         x         x         x         x           Retaining Wall         Ret. Wall Bed 2         480 x         x         x         x         x         x                                                                                                                                                                                                                                                                                                                                                                                                                                                                                                                                                                                                                                                                                                                                                                                                                                                                                                                                                                                                                                                                                                                                                                                                                                                                                                                                                                                                                                                                                                                                                                             |                            |                    |       |   |   |   |   |   |   |          |
| Park         Sign Bed         200         x         x         x         x         x         x         x         x         x         x         x         x         x         x         x         x         x         x         x         x         x         x         x         x         x         x         x         x         x         x         x         x         x         x         x         x         x         x         x         x         x         x         x         x         x         x         x         x         x         x         x         x         x         x         x         x         x         x         x         x         x         x         x         x         x         x         x         x         x         x         x         x         x         x         x         x         x         x         x         x         x         x         x         x         x         x         x         x         x         x         x         x         x         x         x         x         x         x         x         x         x         x         x         <                                                                                                                                                                                                                                                                                                                                                                                                                                                                                                                                                                                                                                                                                                                                                                                                                                                                                                                                                                                                            | Central Park               |                    |       |   |   |   |   |   |   |          |
| Gazebo         Gazebo Bed         1,000         x         x         x         x         x           Retaining Wall         Ret. Wall Bed 1         425         x         x         x         x         x           Retaining Wall         Ret. Wall Bed 2         480         x         x         x         x         x                                                                                                                                                                                                                                                                                                                                                                                                                                                                                                                                                                                                                                                                                                                                                                                                                                                                                                                                                                                                                                                                                                                                                                                                                                                                                                                                                                                                                                                                                                                                                                                                                                                                                                                                                                                                      | Ranney Ave. and Central    |                    |       |   |   |   |   |   |   |          |
| Retaining Wall         Ret. Wall Bed 1         425 x         x         x         x         x           Retaining Wall         Ret. Wall Bed 2         480 x         x         x         x         x                                                                                                                                                                                                                                                                                                                                                                                                                                                                                                                                                                                                                                                                                                                                                                                                                                                                                                                                                                                                                                                                                                                                                                                                                                                                                                                                                                                                                                                                                                                                                                                                                                                                                                                                                                                                                                                                                                                          | Park                       | Sign Bed           | 200   | х | х | х | х | Х |   |          |
| Retaining Wall Ret. Wall Bed 2 480 x x x x x x                                                                                                                                                                                                                                                                                                                                                                                                                                                                                                                                                                                                                                                                                                                                                                                                                                                                                                                                                                                                                                                                                                                                                                                                                                                                                                                                                                                                                                                                                                                                                                                                                                                                                                                                                                                                                                                                                                                                                                                                                                                                               | Gazebo                     | Gazebo Bed         | 1,000 | Х | Х | Х | Х |   | Х |          |
|                                                                                                                                                                                                                                                                                                                                                                                                                                                                                                                                                                                                                                                                                                                                                                                                                                                                                                                                                                                                                                                                                                                                                                                                                                                                                                                                                                                                                                                                                                                                                                                                                                                                                                                                                                                                                                                                                                                                                                                                                                                                                                                              | Retaining Wall             | Ret. Wall Bed 1    | 425   | Х | Х | Х | Х |   | Х |          |
| Walk Entrance Sidewalk Bed 1 200 x x x x x x                                                                                                                                                                                                                                                                                                                                                                                                                                                                                                                                                                                                                                                                                                                                                                                                                                                                                                                                                                                                                                                                                                                                                                                                                                                                                                                                                                                                                                                                                                                                                                                                                                                                                                                                                                                                                                                                                                                                                                                                                                                                                 | Retaining Wall             | Ret. Wall Bed 2    | 480   | Х | Х | х | Х |   | Х |          |
|                                                                                                                                                                                                                                                                                                                                                                                                                                                                                                                                                                                                                                                                                                                                                                                                                                                                                                                                                                                                                                                                                                                                                                                                                                                                                                                                                                                                                                                                                                                                                                                                                                                                                                                                                                                                                                                                                                                                                                                                                                                                                                                              | Walk Entrance              | Sidewalk Bed 1     | 200   | Х | Х | Х | Х | Х |   |          |