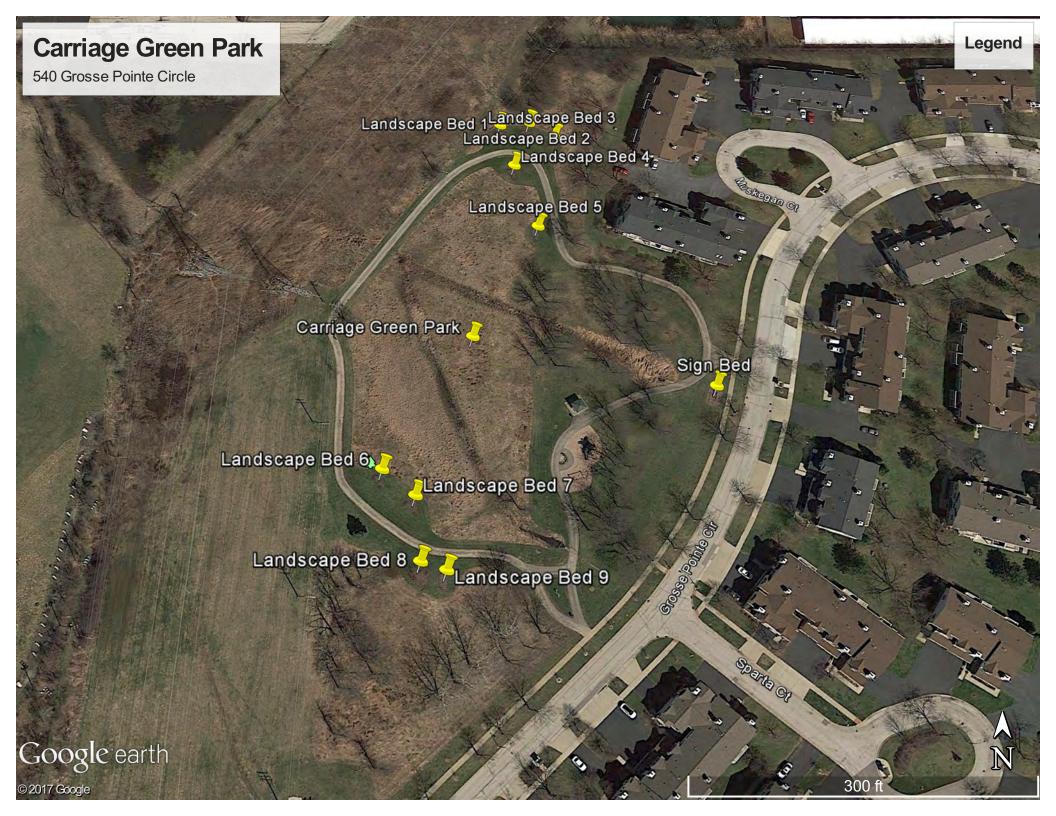

|                          |                  |         |      |           |                   | l        |         |          |       |
|--------------------------|------------------|---------|------|-----------|-------------------|----------|---------|----------|-------|
|                          |                  |         |      |           |                   |          |         | RK       |       |
| ADDENDUM C               |                  |         |      | Vornan Hi | lls Park District |          |         | 11/28/17 |       |
| ADDLINDOM C              |                  |         |      |           | e Maintenance 2   | 019      |         | 11/20/1/ |       |
|                          |                  |         |      | Lanuscap  |                   | 1010     |         |          |       |
| Park Name                | Bed              | Sq. Ft. | Edge | Mulch     | Pre-emergent      | Biweekly | Bed Cut | Prune    | Notes |
|                          |                  | - 4     | 9-   |           | Herbicide         | Weeding  | Down    | Shrubs   |       |
| Aspen Backyard Park      |                  |         |      |           |                   |          |         |          |       |
| Intersection of Aspen &  |                  |         |      |           |                   |          |         |          |       |
| Sullivan Dr              | Sign Bed         | 175     |      | Х         | х                 | х        | Х       |          |       |
|                          | Circle Bed 1     | 560     |      | Х         | х                 | Х        | Х       |          |       |
|                          | Circle Bed 2     | 160     |      | Х         | х                 | Х        | Х       | Х        |       |
|                          | Circle Bed 3     | 160     |      | Х         | х                 | Х        | Х       | Х        |       |
|                          | 10 Tree Rings    |         | Х    | Х         | х                 |          |         |          |       |
| Augusta Park             |                  |         |      |           |                   |          |         |          |       |
| Augusta Drive, east      | Sign Bed         | 900     | Х    | Х         | х                 | Х        | Х       | Х        |       |
|                          | 4 Berm Beds      | 1,083   | Х    | Х         | х                 | Х        | Х       | Х        |       |
|                          |                  |         |      |           |                   |          |         |          |       |
| Carriage Green Park      |                  |         |      |           |                   |          |         |          |       |
| North of Route 45 on     | Sign Bed         | 200     | Х    | Х         | Х                 | Х        | Х       |          |       |
|                          | 9 Landscape Beds | 1,133   | Х    | Х         | х                 | Х        | Х       |          |       |
|                          |                  |         | Х    | Х         |                   |          |         |          |       |
| Century Park             |                  |         |      |           |                   |          |         |          |       |
| Indianwood and Cedar     | Sign Bed         | 190     | Х    | Х         | х                 | Х        | Х       |          |       |
|                          |                  |         |      |           |                   |          |         |          |       |
| Indianwood and Greenleaf | Sign Bed         | 430     | Х    | Х         | X                 | Х        | Х       |          |       |
|                          |                  |         |      |           |                   |          |         |          |       |
| Indianwood Century WSW   | Sign Bed         | 200     | х    | Х         | х                 | Х        | Х       |          |       |
| E Hawthorn Prkwy SSW     | Sign Bed         | 380     | х    | Х         | х                 | Х        | Х       |          |       |
| E Hawthorn Prkwy &       |                  |         |      |           |                   |          |         |          |       |
| Lakeview Prkwy           | Sign Bed         | 200     | Χ    | Х         | Х                 | Х        | X       |          |       |
| Lakeview ESE Bed         | Sign Bed         | 400     | Х    | Х         | Х                 | Х        | Х       |          |       |
| Flagpole Bed             | Shrub Bed        | 1,100   | Χ    | Х         | Х                 | Χ        | Χ       |          |       |
| Speed Bump Shrubs        |                  |         |      |           |                   |          |         | Χ        |       |