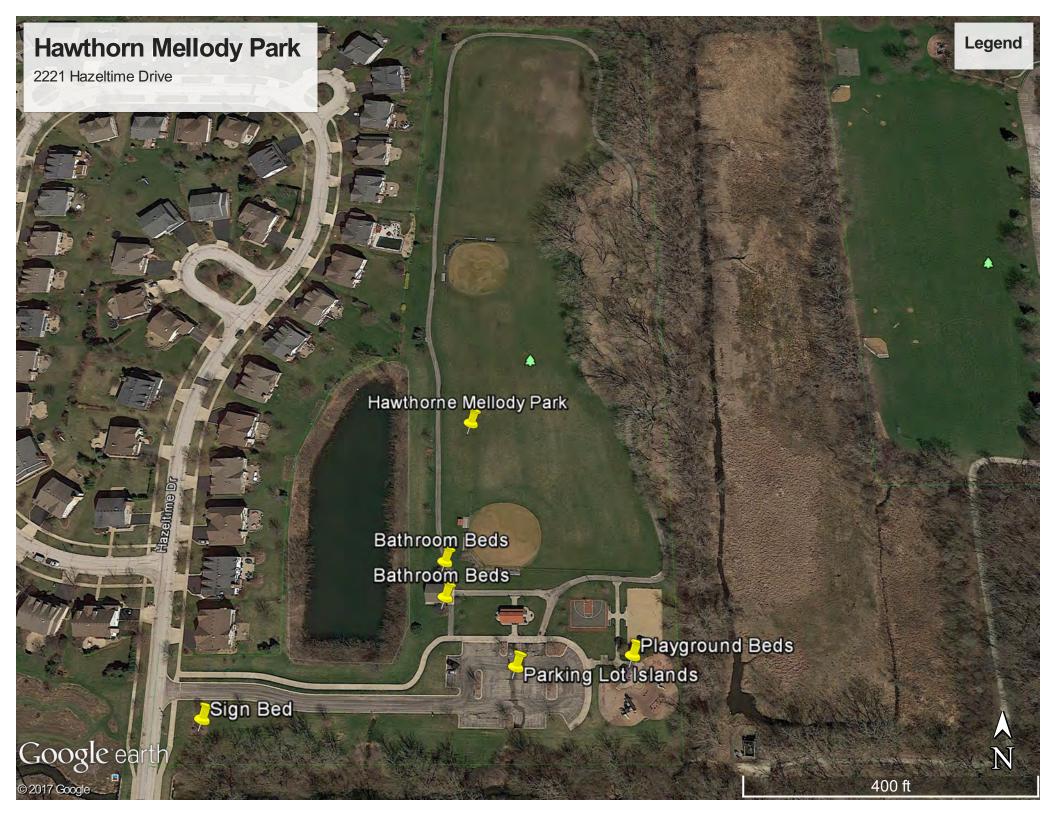

x | х | х | х |  |
|                                         | 75 Trees                |         | Х | х | Х | х |   |   |  |
|                                         |                         |         |   |   |   |   |   |   |  |
|                                         |                         |         |   |   |   |   |   |   |  |
|                                         |                         |         |   |   |   |   |   |   |  |
| Note: The total square footage shown is |                         |         |   |   |   |   |   |   |  |
| approximate.                            |                         | 115,698 |   |   |   |   |   |   |  |
|                                         |                         |         |   |   |   | l | l | ] |  |