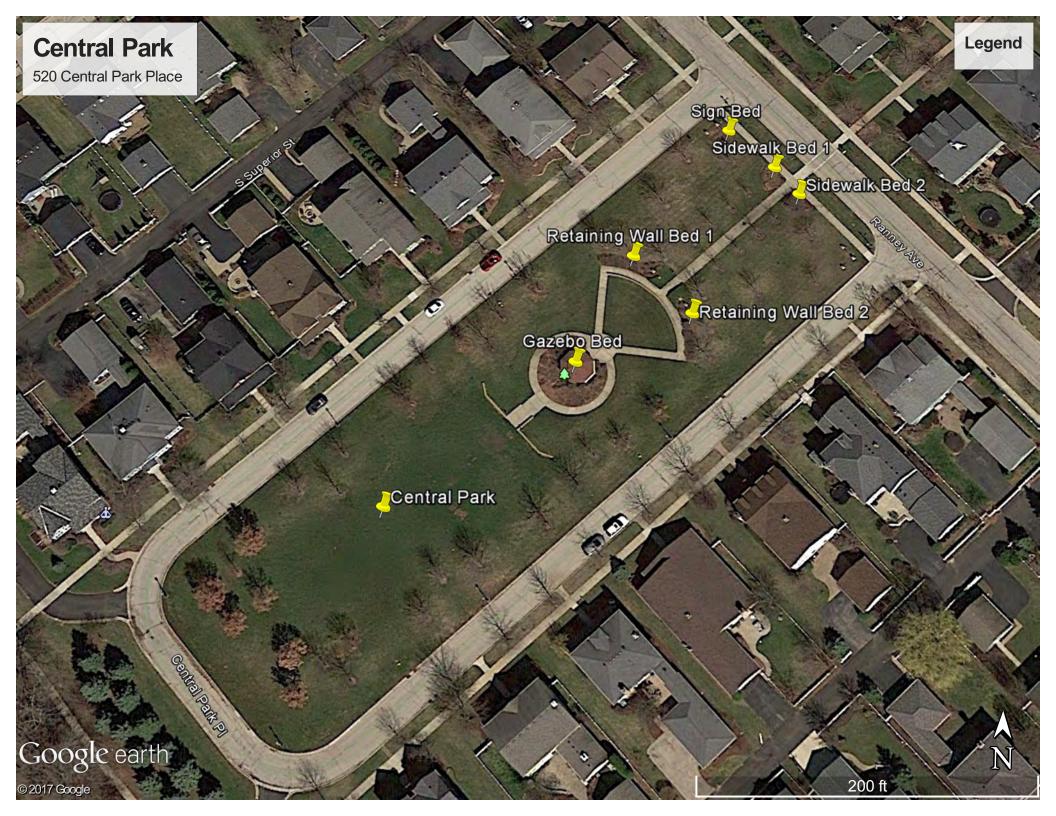

| Cricket Pitch Entrance   Sign Bed   240                                                                                                                                                                                                                                                                                                                                                                                                                                                                                                                                                                                                                                                                                                                                                                                                                                                                                                                                                                                                                                                                                                                                                                                                                                                                                                                                                                                                                                                                                                                                                                                                                                                                                                                                                                                                                                                                                                                                                                                                                                                                                      |                            | Terraced Landscape |       |   |   |   |   |   |   |          |
|------------------------------------------------------------------------------------------------------------------------------------------------------------------------------------------------------------------------------------------------------------------------------------------------------------------------------------------------------------------------------------------------------------------------------------------------------------------------------------------------------------------------------------------------------------------------------------------------------------------------------------------------------------------------------------------------------------------------------------------------------------------------------------------------------------------------------------------------------------------------------------------------------------------------------------------------------------------------------------------------------------------------------------------------------------------------------------------------------------------------------------------------------------------------------------------------------------------------------------------------------------------------------------------------------------------------------------------------------------------------------------------------------------------------------------------------------------------------------------------------------------------------------------------------------------------------------------------------------------------------------------------------------------------------------------------------------------------------------------------------------------------------------------------------------------------------------------------------------------------------------------------------------------------------------------------------------------------------------------------------------------------------------------------------------------------------------------------------------------------------------|----------------------------|--------------------|-------|---|---|---|---|---|---|----------|
| Boat Dock Entrance off   Lakeview Prkwy                                                                                                                                                                                                                                                                                                                                                                                                                                                                                                                                                                                                                                                                                                                                                                                                                                                                                                                                                                                                                                                                                                                                                                                                                                                                                                                                                                                                                                                                                                                                                                                                                                                                                                                                                                                                                                                                                                                                                                                                                                                                                      | Lagoon Bed                 | Bed                | 1,500 | х | х | x | х | х |   |          |
| Lakeview Prkwy         Sign Bed         400         x         x         x         x         x         x         x         x         x         x         x         x         x         x         x         x         x         x         x         x         x         x         x         x         x         x         x         x         x         x         x         x         x         x         x         x         x         x         x         x         x         x         x         x         x         x         x         x         x         x         x         x         x         x         x         x         x         x         x         x         x         x         x         x         x         x         x         x         x         x         x         x         x         x         x         x         x         x         x         x         x         x         x         x         x         x         x         x         x         x         x         x         x         x         x         x         x         x         x         x         x         x         x                                                                                                                                                                                                                                                                                                                                                                                                                                                                                                                                                                                                                                                                                                                                                                                                                                                                                                                                                                                                            | Cricket Pitch Entrance     | Sign Bed           | 240   | Х | х | х |   |   | Х |          |
| Boat Dock Entrance off   Lakeview Prkwy                                                                                                                                                                                                                                                                                                                                                                                                                                                                                                                                                                                                                                                                                                                                                                                                                                                                                                                                                                                                                                                                                                                                                                                                                                                                                                                                                                                                                                                                                                                                                                                                                                                                                                                                                                                                                                                                                                                                                                                                                                                                                      | Boat Dock Entrance off     |                    |       |   |   |   |   |   |   |          |
| Landscape Bed                                                                                                                                                                                                                                                                                                                                                                                                                                                                                                                                                                                                                                                                                                                                                                                                                                                                                                                                                                                                                                                                                                                                                                                                                                                                                                                                                                                                                                                                                                                                                                                                                                                                                                                                                                                                                                                                                                                                                                                                                                                                                                                | Lakeview Prkwy             | Sign Bed           | 400   | х | х | x | х | х |   |          |
| Shoreline bed 1 at                                                                                                                                                                                                                                                                                                                                                                                                                                                                                                                                                                                                                                                                                                                                                                                                                                                                                                                                                                                                                                                                                                                                                                                                                                                                                                                                                                                                                                                                                                                                                                                                                                                                                                                                                                                                                                                                                                                                                                                                                                                                                                           | Boat Dock Entrance off     |                    |       |   |   |   |   |   |   |          |
| Fairgrounds         Fairgrounds         660         x         x         x         x         x         x         x         x         x         x         x         x         x         x         x         x         x         x         x         x         x         x         x         x         x         x         x         x         x         x         x         x         x         x         x         x         x         x         x         x         x         x         x         x         x         x         x         x         x         x         x         x         x         x         x         x         x         x         x         x         x         x         x         x         x         x         x         x         x         x         x         x         x         x         x         x         x         x         x         x         x         x         x         x         x         x         x         x         x         x         x         x         x         x         x         x         x         x         x         x         x         x         x                                                                                                                                                                                                                                                                                                                                                                                                                                                                                                                                                                                                                                                                                                                                                                                                                                                                                                                                                                                                            | Lakeview Prkwy             | Landscape Bed      | 1,000 |   |   |   |   |   |   |          |
| Shoreline bed 2 at   Landscape Bed   Fairgrounds   176                                                                                                                                                                                                                                                                                                                                                                                                                                                                                                                                                                                                                                                                                                                                                                                                                                                                                                                                                                                                                                                                                                                                                                                                                                                                                                                                                                                                                                                                                                                                                                                                                                                                                                                                                                                                                                                                                                                                                                                                                                                                       | Shoreline bed 1 at         | Landscape Bed      |       |   |   |   |   |   |   |          |
| Fairgrounds                                                                                                                                                                                                                                                                                                                                                                                                                                                                                                                                                                                                                                                                                                                                                                                                                                                                                                                                                                                                                                                                                                                                                                                                                                                                                                                                                                                                                                                                                                                                                                                                                                                                                                                                                                                                                                                                                                                                                                                                                                                                                                                  | Fairgrounds                | Fairgrounds        | 660   | х | х | х | х | х | х |          |
| Shoreline bed 3 at   Landscape Bed   Fairgrounds   Fairg | Shoreline bed 2 at         | Landscape Bed      |       |   |   |   |   |   |   |          |
| Fairgrounds         Fairgrounds         2,600         x         x         x         x         x         x         x         x         x         x         x         x         x         x         x         x         x         x         x         x         x         x         x         x         x         x         x         x         x         x         x         x         x         x         x         x         x         x         x         x         x         x         x         x         x         x         x         x         x         x         x         x         x         x         x         x         x         x         x         x         x         x         x         x         x         x         x         x         x         x         x         x         x         x         x         x         x         x         x         x         x         x         x         x         x         x         x         x         x         x         x         x         x         x         x         x         x         x         x         x         x         x         x <td>Fairgrounds</td> <td>Fairgrounds</td> <td>176</td> <td>х</td> <td>х</td> <td>х</td> <td>Х</td> <td></td> <td>х</td> <td></td>                                                                                                                                                                                                                                                                                                                                                                                                                                                                                                                                                                                                                                                                                                                                                                                                                                                                        | Fairgrounds                | Fairgrounds        | 176   | х | х | х | Х |   | х |          |
| Shoreline bed 4 at         Landscape Bed Fairgrounds         665         x         x         x         x         x         x         x         x         x         x         x         x         x         x         x         x         x         x         x         x         x         x         x         x         x         x         x         x         x         x         x         x         x         x         x         x         x         x         x         x         x         x         x         x         x         x         x         x         x         x         x         x         x         x         x         x         x         x         x         x         x         x         x         x         x         x         x         x         x         x         x         x         x         x         x         x         x         x         x         x         x         x         x         x         x         x         x         x         x         x         x         x         x         x         x         x         x         x         x         x         x         x <td>Shoreline bed 3 at</td> <td>Landscape Bed</td> <td></td> <td></td> <td></td> <td></td> <td></td> <td></td> <td></td> <td></td>                                                                                                                                                                                                                                                                                                                                                                                                                                                                                                                                                                                                                                                                                                                                                                                                                                                              | Shoreline bed 3 at         | Landscape Bed      |       |   |   |   |   |   |   |          |
| Fairgrounds         Fairgrounds         665         x         x         x         x         x         x         x         x         x         x         x         x         x         x         x         x         x         x         x         x         x         x         x         x         x         x         x         x         x         x         x         x         x         x         x         x         x         x         x         x         x         x         x         x         x         x         x         x         x         x         x         x         x         x         x         x         x         x         x         x         x         x         x         x         x         x         x         x         x         x         x         x         x         x         x         x         x         x         x         x         x         x         x         x         x         x         x         x         x         x         x         x         x         x         x         x         x         x         x         x         x         x         x                                                                                                                                                                                                                                                                                                                                                                                                                                                                                                                                                                                                                                                                                                                                                                                                                                                                                                                                                                                                            | Fairgrounds                | Fairgrounds        | 2,600 | х | х | х | х | х | х |          |
| Shoreline bed 5 at                                                                                                                                                                                                                                                                                                                                                                                                                                                                                                                                                                                                                                                                                                                                                                                                                                                                                                                                                                                                                                                                                                                                                                                                                                                                                                                                                                                                                                                                                                                                                                                                                                                                                                                                                                                                                                                                                                                                                                                                                                                                                                           | Shoreline bed 4 at         | Landscape Bed      |       |   |   |   |   |   |   |          |
| Fairgrounds         Fairgrounds         325         x         x         x         x         x         x         x         x         x         x         x         x         x         x         x         x         x         x         x         x         x         x         x         x         x         x         x         x         x         x         x         x         x         x         x         x         x         x         x         x         x         x         x         x         x         x         x         x         x         x         x         x         x         x         x         x         x         x         x         x         x         x         x         x         x         x         x         x         x         x         x         x         x         x         x         x         x         x         x         x         x         x         x         x         x         x         x         x         x         x         x         x         x         x         x         x         x         x         x         x         x         x         x                                                                                                                                                                                                                                                                                                                                                                                                                                                                                                                                                                                                                                                                                                                                                                                                                                                                                                                                                                                                            | Fairgrounds                | Fairgrounds        | 665   | х | х | х | Х | х |   |          |
| Shoreline bed 6 at Fairgrounds         Landscape Bed Fairgrounds         160 x x x x x x x x x x x x x x x x x x x                                                                                                                                                                                                                                                                                                                                                                                                                                                                                                                                                                                                                                                                                                                                                                                                                                                                                                                                                                                                                                                                                                                                                                                                                                                                                                                                                                                                                                                                                                                                                                                                                                                                                                                                                                                                                                                                                                                                                                                                           | Shoreline bed 5 at         | Landscape Bed      |       |   |   |   |   |   |   |          |
| Fairgrounds         Fairgrounds         160         x         x         x         x         x         x         x         x         x         x         x         x         x         x         x         x         x         x         x         x         x         x         x         x         x         x         x         x         x         x         x         x         x         x         x         x         x         x         x         x         x         x         x         x         x         x         x         x         x         x         x         x         x         x         x         x         x         x         x         x         x         x         x         x         x         x         x         x         x         x         x         x         x         x         x         x         x         x         x         x         x         x         x         x         x         x         x         x         x         x         x         x         x         x         x         x         x         x         x         x         x         x         x                                                                                                                                                                                                                                                                                                                                                                                                                                                                                                                                                                                                                                                                                                                                                                                                                                                                                                                                                                                                            | Fairgrounds                | Fairgrounds        | 325   | х | х | х | Х | х |   |          |
| Shrub Bed around Elec         Shrub Beds         1,585         Maintain           Boxes         Shrub Beds         1,585         X         X         X         at 8 ft           Shoreline bed at Boat dock         Step Bed         500         X         X         X         X         X         X         X         X         X         X         X         X         X         X         X         X         X         X         X         X         X         X         X         X         X         X         X         X         X         X         X         X         X         X         X         X         X         X         X         X         X         X         X         X         X         X         X         X         X         X         X         X         X         X         X         X         X         X         X         X         X         X         X         X         X         X         X         X         X         X         X         X         X         X         X         X         X         X         X         X         X         X         X         X         X         X                                                                                                                                                                                                                                                                                                                                                                                                                                                                                                                                                                                                                                                                                                                                                                                                                                                                                                                                                                                         | Shoreline bed 6 at         | Landscape Bed      |       |   |   |   |   |   |   |          |
| Boxes         Shrub Beds         1,585         X         at 8 ft           Shoreline bed at Boat dock         Step Bed         500         x         x         x         x         x         x         x         x         x         x         x         x         x         x         x         x         x         x         x         x         x         x         x         x         x         x         x         x         x         x         x         x         x         x         x         x         x         x         x         x         x         x         x         x         x         x         x         x         x         x         x         x         x         x         x         x         x         x         x         x         x         x         x         x         x         x         x         x         x         x         x         x         x         x         x         x         x         x         x         x         x         x         x         x         x         x         x         x         x         x         x         x         x         x         x                                                                                                                                                                                                                                                                                                                                                                                                                                                                                                                                                                                                                                                                                                                                                                                                                                                                                                                                                                                                     | Fairgrounds                | Fairgrounds        | 160   | Х | х | х | Х | х |   |          |
| Shoreline bed at Boat dock         Step Bed         500         x         x         x         x         x         x         x         x         x         x         x         x         x         x         x         x         x         x         x         x         x         x         x         x         x         x         x         x         x         x         x         x         x         x         x         x         x         x         x         x         x         x         x         x         x         x         x         x         x         x         x         x         x         x         x         x         x         x         x         x         x         x         x         x         x         x         x         x         x         x         x         x         x         x         x         x         x         x         x         x         x         x         x         x         x         x         x         x         x         x         x         x         x         x         x         x         x         x         x         x         x         x                                                                                                                                                                                                                                                                                                                                                                                                                                                                                                                                                                                                                                                                                                                                                                                                                                                                                                                                                                                                          | Shrub Bed around Elec      |                    |       |   |   |   |   |   |   | Maintain |
| Century North         Foundation Beds         1,626         x         x         x         x         x         x         x         x         x         x         x         x         x         x         x         x         x         x         x         x         x         x         x         x         x         x         x         x         x         x         x         x         x         x         x         x         x         x         x         x         x         x         x         x         x         x         x         x         x         x         x         x         x         x         x         x         x         x         x         x         x         x         x         x         x         x         x         x         x         x         x         x         x         x         x         x         x         x         x         x         x         x         x         x         x         x         x         x         x         x         x         x         x         x         x         x         x         x         x         x         x         x <t< td=""><td>Boxes</td><td>Shrub Beds</td><td>1,585</td><td></td><td></td><td></td><td></td><td></td><td>Х</td><td>at 8 ft</td></t<>                                                                                                                                                                                                                                                                                                                                                                                                                                                                                                                                                                                                                                                                                                                                                                                                                                                                        | Boxes                      | Shrub Beds         | 1,585 |   |   |   |   |   | Х | at 8 ft  |
| North Info Kiosk         Landscape Bed         650         x         x         x         x         x         x         x         x         x         x         x         x         x         x         x         x         x         x         x         x         x         x         x         x         x         x         x         x         x         x         x         x         x         x         x         x         x         x         x         x         x         x         x         x         x         x         x         x         x         x         x         x         x         x         x         x         x         x         x         x         x         x         x         x         x         x         x         x         x         x         x         x         x         x         x         x         x         x         x         x         x         x         x         x         x         x         x         x         x         x         x         x         x         x         x         x         x         x         x         x         x         x <th< td=""><td>Shoreline bed at Boat dock</td><td>Step Bed</td><td>500</td><td>х</td><td>x</td><td>x</td><td>x</td><td>x</td><td></td><td></td></th<>                                                                                                                                                                                                                                                                                                                                                                                                                                                                                                                                                                                                                                                                                                                                                                                                                                                         | Shoreline bed at Boat dock | Step Bed           | 500   | х | x | x | x | x |   |          |
| Bocce Court         Landscape Bed         700         x         x         x         x         x         x         x         x         x         x         x         x         x         x         x         x         x         x         x         x         x         x         x         x         x         x         x         x         x         x         x         x         x         x         x         x         x         x         x         x         x         x         x         x         x         x         x         x         x         x         x         x         x         x         x         x         x         x         x         x         x         x         x         x         x         x         x         x         x         x         x         x         x         x         x         x         x         x         x         x         x         x         x         x         x         x         x         x         x         x         x         x         x         x         x         x         x         x         x         x         x         x         x <td>Century North</td> <td>Foundation Beds</td> <td>1,626</td> <td></td> <td>х</td> <td>х</td> <td>Х</td> <td>Х</td> <td>Х</td> <td></td>                                                                                                                                                                                                                                                                                                                                                                                                                                                                                                                                                                                                                                                                                                                                                                                                                                                                | Century North              | Foundation Beds    | 1,626 |   | х | х | Х | Х | Х |          |
| Central Park         Sign Bed         200 x         x         x         x         x         x         x         x         x         x         x         x         x         x         x         x         x         x         x         x         x         x         x         x         x         x         x         x         x         x         x         x         x         x         x         x         x         x         x         x         x         x         x         x         x         x         x         x         x         x         x         x         x         x         x         x         x         x         x         x         x         x         x         x         x         x         x         x         x         x         x         x         x         x         x         x         x         x         x         x         x         x         x         x         x         x         x         x         x         x         x         x         x         x         x         x         x         x         x         x         x         x         x         x                                                                                                                                                                                                                                                                                                                                                                                                                                                                                                                                                                                                                                                                                                                                                                                                                                                                                                                                                                                                            | North Info Kiosk           | Landscape Bed      | 650   |   | х | х | х | х |   |          |
| Ranney Ave. and Central         Sign Bed         200 x         x         x         x         x         x           Park         Sign Bed         200 x         x         x         x         x         x           Gazebo         Gazebo Bed         1,000 x         x         x         x         x         x           Retaining Wall         Ret. Wall Bed 1         425 x         x         x         x         x         x           Retaining Wall         Ret. Wall Bed 2         480 x         x         x         x         x         x                                                                                                                                                                                                                                                                                                                                                                                                                                                                                                                                                                                                                                                                                                                                                                                                                                                                                                                                                                                                                                                                                                                                                                                                                                                                                                                                                                                                                                                                                                                                                                             | Bocce Court                | Landscape Bed      | 700   |   | х | х | х | х |   |          |
| Ranney Ave. and Central         Sign Bed         200 x         x         x         x         x         x           Park         Sign Bed         200 x         x         x         x         x         x           Gazebo         Gazebo Bed         1,000 x         x         x         x         x         x           Retaining Wall         Ret. Wall Bed 1         425 x         x         x         x         x         x           Retaining Wall         Ret. Wall Bed 2         480 x         x         x         x         x         x                                                                                                                                                                                                                                                                                                                                                                                                                                                                                                                                                                                                                                                                                                                                                                                                                                                                                                                                                                                                                                                                                                                                                                                                                                                                                                                                                                                                                                                                                                                                                                             |                            |                    |       |   |   |   |   |   |   |          |
| Park         Sign Bed         200         x         x         x         x         x         x         x         x         x         x         x         x         x         x         x         x         x         x         x         x         x         x         x         x         x         x         x         x         x         x         x         x         x         x         x         x         x         x         x         x         x         x         x         x         x         x         x         x         x         x         x         x         x         x         x         x         x         x         x         x         x         x         x         x         x         x         x         x         x         x         x         x         x         x         x         x         x         x         x         x         x         x         x         x         x         x         x         x         x         x         x         x         x         x         x         x         x         x         x         x         x         x         x         <                                                                                                                                                                                                                                                                                                                                                                                                                                                                                                                                                                                                                                                                                                                                                                                                                                                                                                                                                                                                            | Central Park               |                    |       |   |   |   |   |   |   |          |
| Gazebo         Gazebo Bed         1,000         x         x         x         x         x           Retaining Wall         Ret. Wall Bed 1         425         x         x         x         x         x           Retaining Wall         Ret. Wall Bed 2         480         x         x         x         x         x                                                                                                                                                                                                                                                                                                                                                                                                                                                                                                                                                                                                                                                                                                                                                                                                                                                                                                                                                                                                                                                                                                                                                                                                                                                                                                                                                                                                                                                                                                                                                                                                                                                                                                                                                                                                      | Ranney Ave. and Central    |                    |       |   |   |   |   |   |   |          |
| Retaining Wall         Ret. Wall Bed 1         425 x         x         x         x         x           Retaining Wall         Ret. Wall Bed 2         480 x         x         x         x         x                                                                                                                                                                                                                                                                                                                                                                                                                                                                                                                                                                                                                                                                                                                                                                                                                                                                                                                                                                                                                                                                                                                                                                                                                                                                                                                                                                                                                                                                                                                                                                                                                                                                                                                                                                                                                                                                                                                          | Park                       | Sign Bed           | 200   | х | х | х | х | Х |   |          |
| Retaining Wall Ret. Wall Bed 2 480 x x x x x x                                                                                                                                                                                                                                                                                                                                                                                                                                                                                                                                                                                                                                                                                                                                                                                                                                                                                                                                                                                                                                                                                                                                                                                                                                                                                                                                                                                                                                                                                                                                                                                                                                                                                                                                                                                                                                                                                                                                                                                                                                                                               | Gazebo                     | Gazebo Bed         | 1,000 | Х | Х | Х | Х |   | Х |          |
|                                                                                                                                                                                                                                                                                                                                                                                                                                                                                                                                                                                                                                                                                                                                                                                                                                                                                                                                                                                                                                                                                                                                                                                                                                                                                                                                                                                                                                                                                                                                                                                                                                                                                                                                                                                                                                                                                                                                                                                                                                                                                                                              | Retaining Wall             | Ret. Wall Bed 1    | 425   | Х | Х | Х | Х |   | Х |          |
| Walk Entrance Sidewalk Bed 1 200 x x x x x x                                                                                                                                                                                                                                                                                                                                                                                                                                                                                                                                                                                                                                                                                                                                                                                                                                                                                                                                                                                                                                                                                                                                                                                                                                                                                                                                                                                                                                                                                                                                                                                                                                                                                                                                                                                                                                                                                                                                                                                                                                                                                 | Retaining Wall             | Ret. Wall Bed 2    | 480   | Х | Х | х | Х |   | Х |          |
|                                                                                                                                                                                                                                                                                                                                                                                                                                                                                                                                                                                                                                                                                                                                                                                                                                                                                                                                                                                                                                                                                                                                                                                                                                                                                                                                                                                                                                                                                                                                                                                                                                                                                                                                                                                                                                                                                                                                                                                                                                                                                                                              | Walk Entrance              | Sidewalk Bed 1     | 200   | Х | Х | Х | Х | Х |   |          |

| Walk Entrance                                          | Sidewalk Bed 2              | 200        | Х  | х | х | х | х |   |            |
|--------------------------------------------------------|-----------------------------|------------|----|---|---|---|---|---|------------|
| Trees                                                  | 47 Tree Rings               |            | Х  | х | х |   |   |   |            |
|                                                        |                             |            |    |   |   |   |   |   |            |
| Deerpath Park                                          |                             |            |    |   |   |   |   |   |            |
| Warrington Entry east of                               |                             |            |    |   |   |   |   |   |            |
| Deerpath                                               | Sign Bed                    | 450        | Х  | х | Х | х | х | х | <u> </u>   |
| Rd. on Warrington Rd.                                  | 4 Parking Lot Island        | 1,450      | х  | x | x | x | x | x |            |
| -                                                      | Lot Border Bed 1            | 320        | Х  | х | х | х | х | х |            |
|                                                        | Lot Border Bed 2            | 700        | Х  | х | Х | х | х | х |            |
|                                                        | Shelter Foundation          | 1 000      |    |   |   |   |   |   |            |
| Chanalas Futur saat af                                 | Planting                    | 1,000      | Х  | Х | Х | Х | Х | Х |            |
| Cherokee Entry east of Deerpath Rd. on Cherokee        |                             |            |    |   |   |   |   |   |            |
| Rd.                                                    | Sign Bed                    | 100        | Х  | х | х | х | х | х | June, Sept |
| Path to Warrington Entry                               | Statue Bed                  | 540        | х  | × | x | x |   | × | June       |
| Kid's Castle Area                                      |                             |            |    |   |   |   |   |   |            |
|                                                        | W. L. G J. G                |            |    |   |   |   |   |   |            |
|                                                        | Kids Castle Sign Bed        | 500        | Х  | Х | Х | Х |   |   |            |
|                                                        | South Spruce Bed Island Bed | 500<br>400 | Х  | Х | Х | Х |   | Х |            |
| Deerpath Five Acres on Deerpath, south of Cherokee Rd. | Sign Bed                    | 960        | x  | x | x | x | x |   |            |
| CHETORCE NO.                                           | South 5 Acres Bed           | 288        | X  | X | X | X | X |   |            |
|                                                        | 23dti 37teres bed           | 200        | _^ | ^ | ^ | ^ | ^ |   |            |
|                                                        |                             |            |    |   |   |   |   |   |            |
|                                                        |                             |            |    |   |   |   |   |   |            |
|                                                        |                             |            |    |   |   |   |   |   | +          |
|                                                        |                             |            |    |   |   |   |   |   |            |