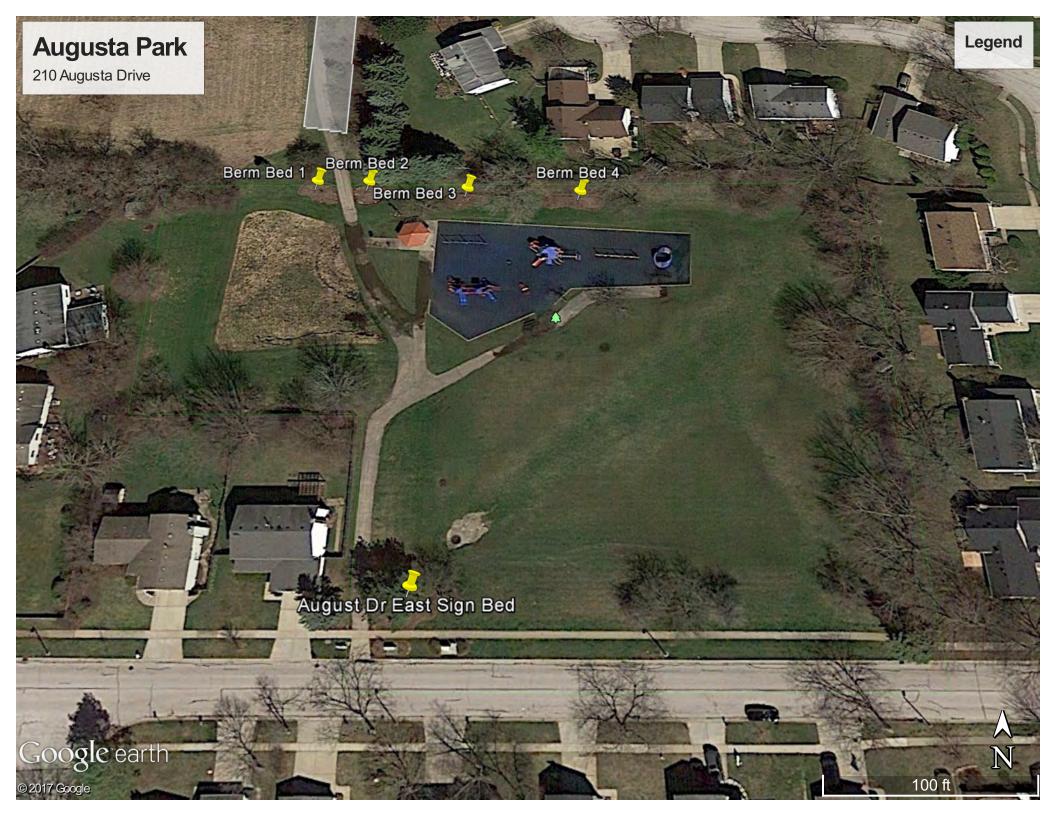

|                          |                  |         |      |           |                   | l        |         |          |       |
|--------------------------|------------------|---------|------|-----------|-------------------|----------|---------|----------|-------|
|                          |                  |         |      |           |                   |          |         | RK       |       |
| ADDENDUM C               |                  |         |      | Vornan Hi | lls Park District |          |         | 11/28/17 |       |
| ADDLINDOM C              |                  |         |      |           | e Maintenance 2   | 019      |         | 11/20/1/ |       |
|                          |                  |         |      | Lanuscap  |                   | 1010     |         |          |       |
| Park Name                | Bed              | Sq. Ft. | Edge | Mulch     | Pre-emergent      | Biweekly | Bed Cut | Prune    | Notes |
|                          |                  | - 4     | 9-   |           | Herbicide         | Weeding  | Down    | Shrubs   |       |
| Aspen Backyard Park      |                  |         |      |           |                   |          |         |          |       |
| Intersection of Aspen &  |                  |         |      |           |                   |          |         |          |       |
| Sullivan Dr              | Sign Bed         | 175     |      | Х         | х                 | х        | Х       |          |       |
|                          | Circle Bed 1     | 560     |      | Х         | х                 | Х        | Х       |          |       |
|                          | Circle Bed 2     | 160     |      | Х         | х                 | Х        | Х       | Х        |       |
|                          | Circle Bed 3     | 160     |      | Х         | х                 | Х        | Х       | Х        |       |
|                          | 10 Tree Rings    |         | Х    | Х         | х                 |          |         |          |       |
| Augusta Park             |                  |         |      |           |                   |          |         |          |       |
| Augusta Drive, east      | Sign Bed         | 900     | Х    | Х         | х                 | Х        | Х       | Х        |       |
|                          | 4 Berm Beds      | 1,083   | Х    | Х         | х                 | Х        | Х       | Х        |       |
|                          |                  |         |      |           |                   |          |         |          |       |
| Carriage Green Park      |                  |         |      |           |                   |          |         |          |       |
| North of Route 45 on     | Sign Bed         | 200     | Х    | Х         | Х                 | Х        | Х       |          |       |
|                          | 9 Landscape Beds | 1,133   | Х    | Х         | х                 | Х        | Х       |          |       |
|                          |                  |         | Х    | Х         |                   |          |         |          |       |
| Century Park             |                  |         |      |           |                   |          |         |          |       |
| Indianwood and Cedar     | Sign Bed         | 190     | Х    | Х         | х                 | Х        | Х       |          |       |
|                          |                  |         |      |           |                   |          |         |          |       |
| Indianwood and Greenleaf | Sign Bed         | 430     | Х    | Х         | X                 | Х        | Х       |          |       |
|                          |                  |         |      |           |                   |          |         |          |       |
| Indianwood Century WSW   | Sign Bed         | 200     | х    | Х         | х                 | Х        | Х       |          |       |
| E Hawthorn Prkwy SSW     | Sign Bed         | 380     | х    | Х         | х                 | Х        | Х       |          |       |
| E Hawthorn Prkwy &       |                  |         |      |           |                   |          |         |          |       |
| Lakeview Prkwy           | Sign Bed         | 200     | Χ    | Х         | Х                 | Х        | X       |          |       |
| Lakeview ESE Bed         | Sign Bed         | 400     | Х    | Х         | Х                 | Х        | Х       |          |       |
| Flagpole Bed             | Shrub Bed        | 1,100   | Χ    | Х         | Х                 | Χ        | Χ       |          |       |
| Speed Bump Shrubs        |                  |         |      |           |                   |          |         | Χ        |       |