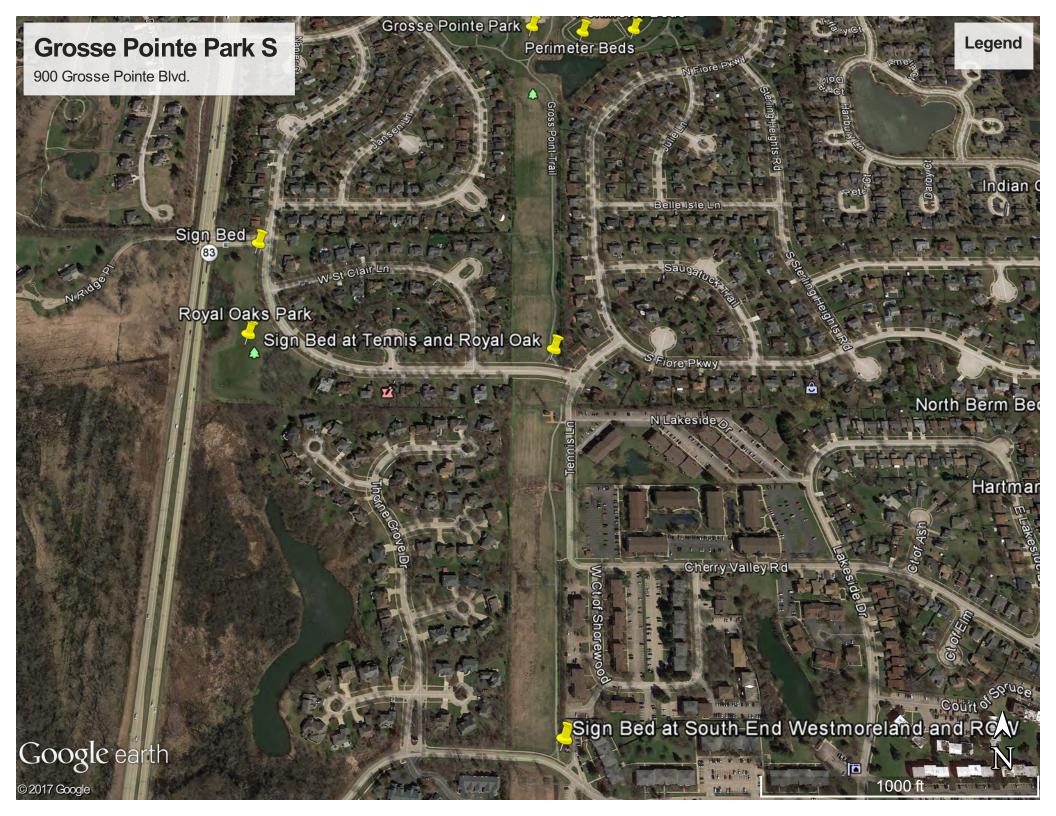

| x | x | х | х | х |  |
|                                         | 75 Trees                |         | Х | х | Х | х |   |   |  |
|                                         |                         |         |   |   |   |   |   |   |  |
|                                         |                         |         |   |   |   |   |   |   |  |
|                                         |                         |         |   |   |   |   |   |   |  |
| Note: The total square footage shown is |                         |         |   |   |   |   |   |   |  |
| approximate.                            |                         | 115,698 |   |   |   |   |   |   |  |
|                                         |                         |         |   |   |   | l | l | ] |  |