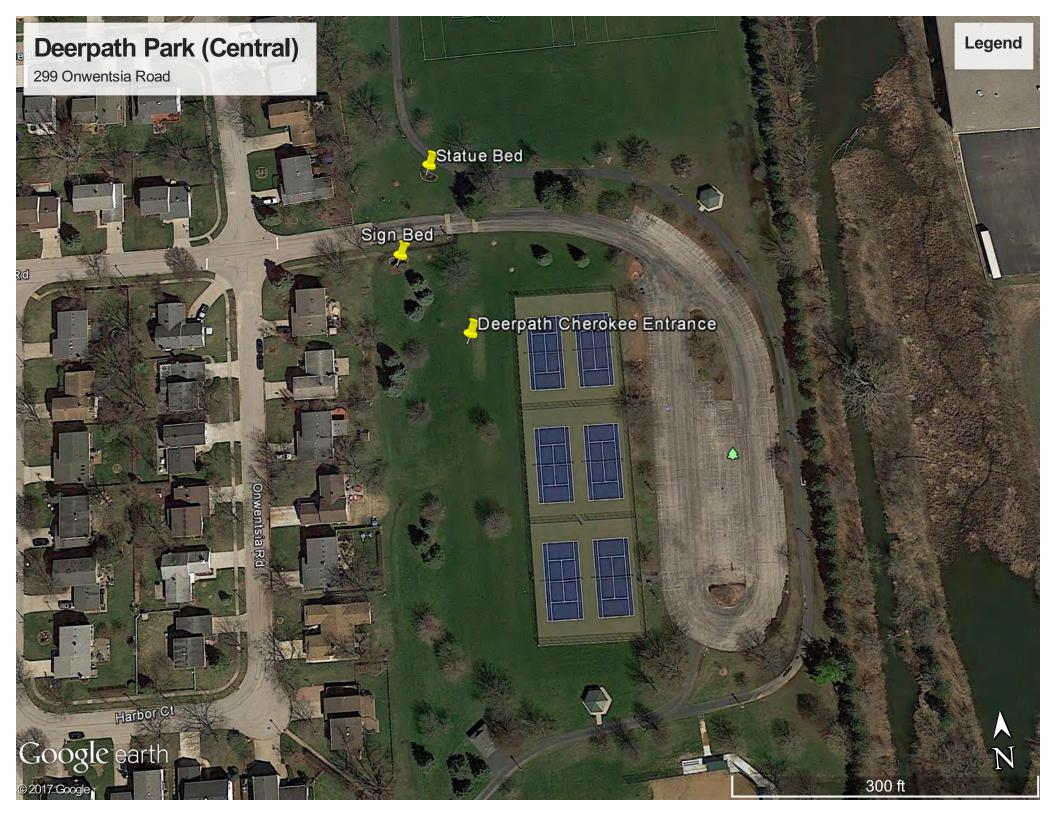

| Walk Entrance                                          | Sidewalk Bed 2              | 200        | Х  | х | х | х | х |   |            |
|--------------------------------------------------------|-----------------------------|------------|----|---|---|---|---|---|------------|
| Trees                                                  | 47 Tree Rings               |            | Х  | х | х |   |   |   |            |
|                                                        |                             |            |    |   |   |   |   |   |            |
| Deerpath Park                                          |                             |            |    |   |   |   |   |   |            |
| Warrington Entry east of                               |                             |            |    |   |   |   |   |   |            |
| Deerpath                                               | Sign Bed                    | 450        | Х  | х | Х | х | х | х | <u> </u>   |
| Rd. on Warrington Rd.                                  | 4 Parking Lot Island        | 1,450      | х  | x | x | x | x | x |            |
| -                                                      | Lot Border Bed 1            | 320        | Х  | х | х | х | х | х |            |
|                                                        | Lot Border Bed 2            | 700        | Х  | х | Х | х | х | х |            |
|                                                        | Shelter Foundation          | 1 000      |    |   |   |   |   |   |            |
| Chanalas Futur saat af                                 | Planting                    | 1,000      | Х  | Х | Х | Х | Х | Х |            |
| Cherokee Entry east of Deerpath Rd. on Cherokee        |                             |            |    |   |   |   |   |   |            |
| Rd.                                                    | Sign Bed                    | 100        | Х  | х | х | х | х | х | June, Sept |
| Path to Warrington Entry                               | Statue Bed                  | 540        | х  | × | x | x |   | × | June       |
| Kid's Castle Area                                      |                             |            |    |   |   |   |   |   |            |
|                                                        | W. L. G J. G                |            |    |   |   |   |   |   |            |
|                                                        | Kids Castle Sign Bed        | 500        | Х  | Х | Х | Х |   |   |            |
|                                                        | South Spruce Bed Island Bed | 500<br>400 | Х  | Х | Х | Х |   | Х |            |
| Deerpath Five Acres on Deerpath, south of Cherokee Rd. | Sign Bed                    | 960        | x  | x | x | x | x |   |            |
| CHETORCE NO.                                           | South 5 Acres Bed           | 288        | X  | X | X | X | X |   |            |
|                                                        | 23dti 37teres bed           | 200        | _^ | ^ | ^ | ^ | ^ |   |            |
|                                                        |                             |            |    |   |   |   |   |   |            |
|                                                        |                             |            |    |   |   |   |   |   |            |
|                                                        |                             |            |    |   |   |   |   |   | +          |
|                                                        |                             |            |    |   |   |   |   |   |            |