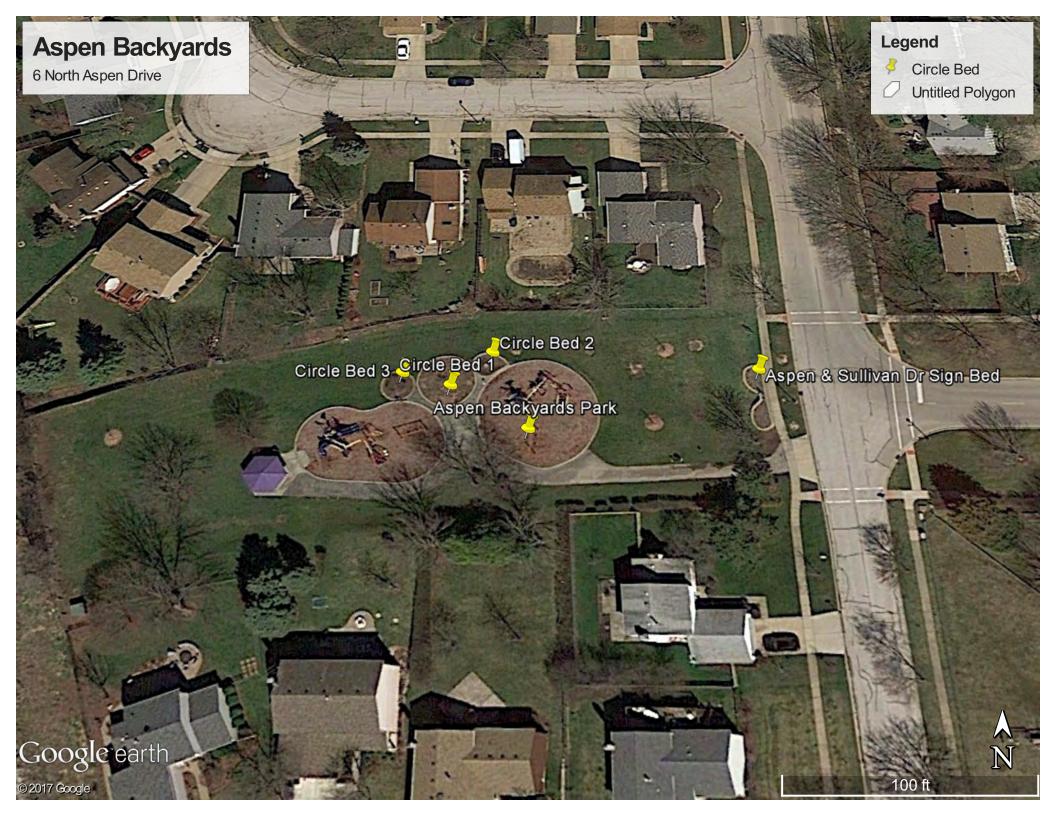

|                          |                  |         |      |           |                   | l        |         |          |       |
|--------------------------|------------------|---------|------|-----------|-------------------|----------|---------|----------|-------|
|                          |                  |         |      |           |                   |          |         | RK       |       |
| ADDENDUM C               |                  |         |      | Vornan Hi | lls Park District |          |         | 11/28/17 |       |
| ADDLINDOM C              |                  |         |      |           | e Maintenance 2   | 019      |         | 11/20/1/ |       |
|                          |                  |         |      | Lanuscap  |                   | 1010     |         |          |       |
| Park Name                | Bed              | Sq. Ft. | Edge | Mulch     | Pre-emergent      | Biweekly | Bed Cut | Prune    | Notes |
|                          |                  | - 4     | 9-   |           | Herbicide         | Weeding  | Down    | Shrubs   |       |
| Aspen Backyard Park      |                  |         |      |           |                   |          |         |          |       |
| Intersection of Aspen &  |                  |         |      |           |                   |          |         |          |       |
| Sullivan Dr              | Sign Bed         | 175     |      | Х         | х                 | х        | Х       |          |       |
|                          | Circle Bed 1     | 560     |      | Х         | х                 | Х        | Х       |          |       |
|                          | Circle Bed 2     | 160     |      | Х         | х                 | Х        | Х       | Х        |       |
|                          | Circle Bed 3     | 160     |      | Х         | х                 | Х        | Х       | Х        |       |
|                          | 10 Tree Rings    |         | Х    | Х         | х                 |          |         |          |       |
| Augusta Park             |                  |         |      |           |                   |          |         |          |       |
| Augusta Drive, east      | Sign Bed         | 900     | Х    | Х         | х                 | Х        | Х       | Х        |       |
|                          | 4 Berm Beds      | 1,083   | Х    | Х         | х                 | Х        | Х       | Х        |       |
|                          |                  |         |      |           |                   |          |         |          |       |
| Carriage Green Park      |                  |         |      |           |                   |          |         |          |       |
| North of Route 45 on     | Sign Bed         | 200     | Х    | Х         | Х                 | Х        | Х       |          |       |
|                          | 9 Landscape Beds | 1,133   | Х    | Х         | х                 | Х        | Х       |          |       |
|                          |                  |         | Х    | Х         |                   |          |         |          |       |
| Century Park             |                  |         |      |           |                   |          |         |          |       |
| Indianwood and Cedar     | Sign Bed         | 190     | Х    | Х         | х                 | Х        | Х       |          |       |
|                          |                  |         |      |           |                   |          |         |          |       |
| Indianwood and Greenleaf | Sign Bed         | 430     | Х    | Х         | X                 | Х        | Х       |          |       |
|                          |                  |         |      |           |                   |          |         |          |       |
| Indianwood Century WSW   | Sign Bed         | 200     | х    | Х         | х                 | Х        | Х       |          |       |
| E Hawthorn Prkwy SSW     | Sign Bed         | 380     | х    | Х         | х                 | Х        | Х       |          |       |
| E Hawthorn Prkwy &       |                  |         |      |           |                   |          |         |          |       |
| Lakeview Prkwy           | Sign Bed         | 200     | Χ    | Х         | Х                 | Х        | X       |          |       |
| Lakeview ESE Bed         | Sign Bed         | 400     | Х    | Х         | Х                 | Х        | Х       |          |       |
| Flagpole Bed             | Shrub Bed        | 1,100   | Χ    | Х         | Х                 | Χ        | Χ       |          |       |
| Speed Bump Shrubs        |                  |         |      |           |                   |          |         | Χ        |       |