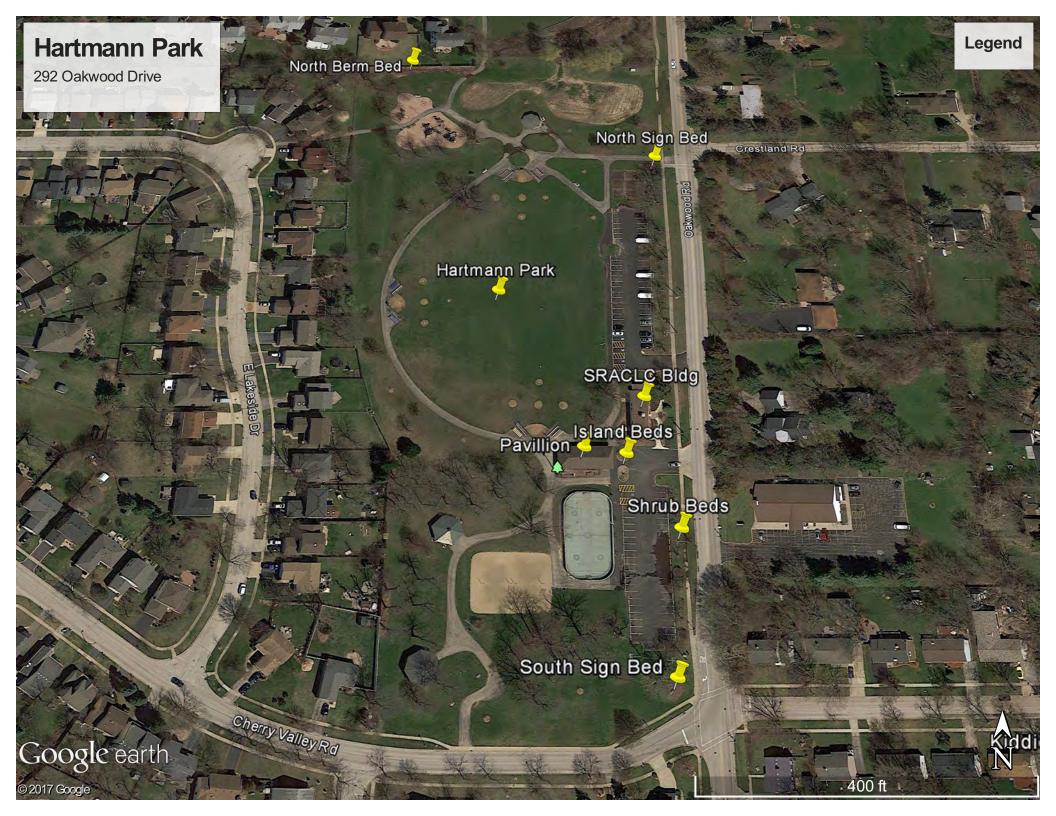

x | x | х | х | х |  |
|                                         | 75 Trees                |         | Х | х | Х | х |   |   |  |
|                                         |                         |         |   |   |   |   |   |   |  |
|                                         |                         |         |   |   |   |   |   |   |  |
|                                         |                         |         |   |   |   |   |   |   |  |
| Note: The total square footage shown is |                         |         |   |   |   |   |   |   |  |
| approximate.                            |                         | 115,698 |   |   |   |   |   |   |  |
|                                         |                         |         |   |   |   | l | l | ] |  |