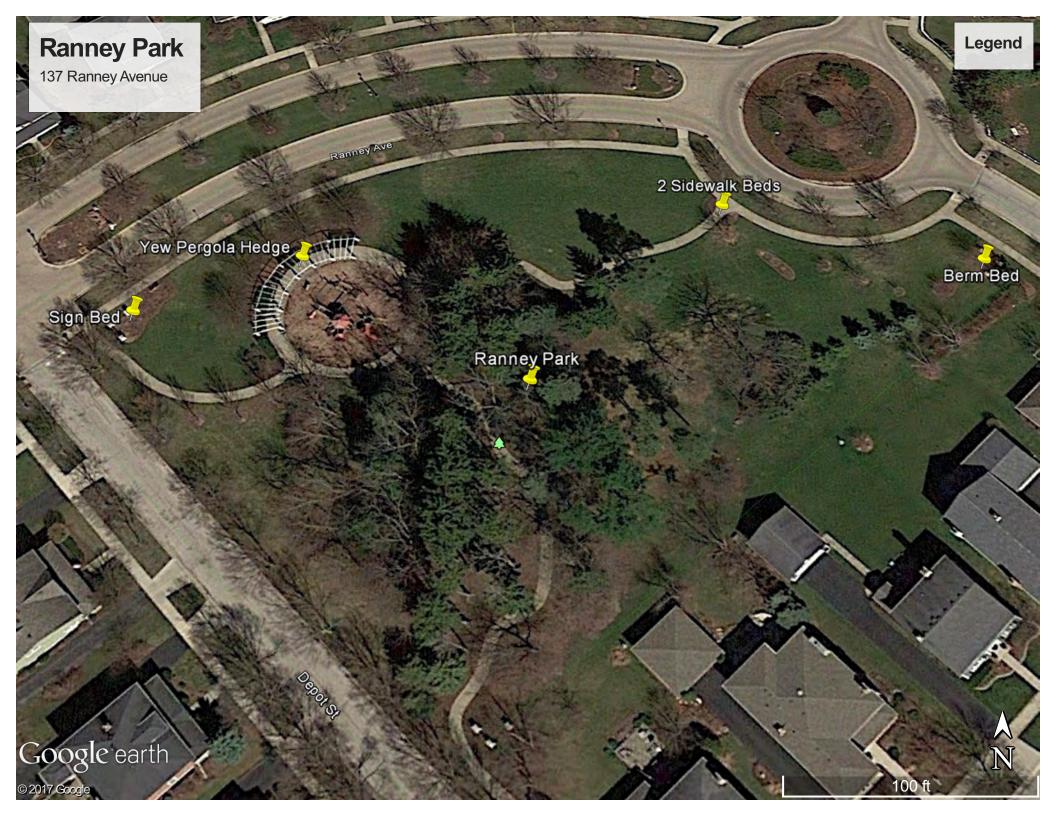

| Cricket Pitch Entrance   Sign Bed   240                                                                                                                                                                                                                                                                                                                                                                                                                                                                                                                                                                                                                                                                                                                                                                                                                                                                                                                                                                                                                                                                                                                                                                                                                                                                                                                                                                                                                                                                                                                                                                                                                                                                                                                                                                                                                                                                                                                                                                                                                                                                                      |                            | Terraced Landscape |       |   |   |   |   |   |   |          |
|------------------------------------------------------------------------------------------------------------------------------------------------------------------------------------------------------------------------------------------------------------------------------------------------------------------------------------------------------------------------------------------------------------------------------------------------------------------------------------------------------------------------------------------------------------------------------------------------------------------------------------------------------------------------------------------------------------------------------------------------------------------------------------------------------------------------------------------------------------------------------------------------------------------------------------------------------------------------------------------------------------------------------------------------------------------------------------------------------------------------------------------------------------------------------------------------------------------------------------------------------------------------------------------------------------------------------------------------------------------------------------------------------------------------------------------------------------------------------------------------------------------------------------------------------------------------------------------------------------------------------------------------------------------------------------------------------------------------------------------------------------------------------------------------------------------------------------------------------------------------------------------------------------------------------------------------------------------------------------------------------------------------------------------------------------------------------------------------------------------------------|----------------------------|--------------------|-------|---|---|---|---|---|---|----------|
| Boat Dock Entrance off   Lakeview Prkwy                                                                                                                                                                                                                                                                                                                                                                                                                                                                                                                                                                                                                                                                                                                                                                                                                                                                                                                                                                                                                                                                                                                                                                                                                                                                                                                                                                                                                                                                                                                                                                                                                                                                                                                                                                                                                                                                                                                                                                                                                                                                                      | Lagoon Bed                 | Bed                | 1,500 | х | х | x | х | х |   |          |
| Lakeview Prkwy         Sign Bed         400         x         x         x         x         x         x         x         x         x         x         x         x         x         x         x         x         x         x         x         x         x         x         x         x         x         x         x         x         x         x         x         x         x         x         x         x         x         x         x         x         x         x         x         x         x         x         x         x         x         x         x         x         x         x         x         x         x         x         x         x         x         x         x         x         x         x         x         x         x         x         x         x         x         x         x         x         x         x         x         x         x         x         x         x         x         x         x         x         x         x         x         x         x         x         x         x         x         x         x         x         x         x         x                                                                                                                                                                                                                                                                                                                                                                                                                                                                                                                                                                                                                                                                                                                                                                                                                                                                                                                                                                                                            | Cricket Pitch Entrance     | Sign Bed           | 240   | Х | х | х |   |   | Х |          |
| Boat Dock Entrance off   Lakeview Prkwy                                                                                                                                                                                                                                                                                                                                                                                                                                                                                                                                                                                                                                                                                                                                                                                                                                                                                                                                                                                                                                                                                                                                                                                                                                                                                                                                                                                                                                                                                                                                                                                                                                                                                                                                                                                                                                                                                                                                                                                                                                                                                      | Boat Dock Entrance off     |                    |       |   |   |   |   |   |   |          |
| Landscape Bed                                                                                                                                                                                                                                                                                                                                                                                                                                                                                                                                                                                                                                                                                                                                                                                                                                                                                                                                                                                                                                                                                                                                                                                                                                                                                                                                                                                                                                                                                                                                                                                                                                                                                                                                                                                                                                                                                                                                                                                                                                                                                                                | Lakeview Prkwy             | Sign Bed           | 400   | х | х | x | х | х |   |          |
| Shoreline bed 1 at                                                                                                                                                                                                                                                                                                                                                                                                                                                                                                                                                                                                                                                                                                                                                                                                                                                                                                                                                                                                                                                                                                                                                                                                                                                                                                                                                                                                                                                                                                                                                                                                                                                                                                                                                                                                                                                                                                                                                                                                                                                                                                           | Boat Dock Entrance off     |                    |       |   |   |   |   |   |   |          |
| Fairgrounds         Fairgrounds         660         x         x         x         x         x         x         x         x         x         x         x         x         x         x         x         x         x         x         x         x         x         x         x         x         x         x         x         x         x         x         x         x         x         x         x         x         x         x         x         x         x         x         x         x         x         x         x         x         x         x         x         x         x         x         x         x         x         x         x         x         x         x         x         x         x         x         x         x         x         x         x         x         x         x         x         x         x         x         x         x         x         x         x         x         x         x         x         x         x         x         x         x         x         x         x         x         x         x         x         x         x         x         x                                                                                                                                                                                                                                                                                                                                                                                                                                                                                                                                                                                                                                                                                                                                                                                                                                                                                                                                                                                                            | Lakeview Prkwy             | Landscape Bed      | 1,000 |   |   |   |   |   |   |          |
| Shoreline bed 2 at   Landscape Bed   Fairgrounds   176                                                                                                                                                                                                                                                                                                                                                                                                                                                                                                                                                                                                                                                                                                                                                                                                                                                                                                                                                                                                                                                                                                                                                                                                                                                                                                                                                                                                                                                                                                                                                                                                                                                                                                                                                                                                                                                                                                                                                                                                                                                                       | Shoreline bed 1 at         | Landscape Bed      |       |   |   |   |   |   |   |          |
| Fairgrounds                                                                                                                                                                                                                                                                                                                                                                                                                                                                                                                                                                                                                                                                                                                                                                                                                                                                                                                                                                                                                                                                                                                                                                                                                                                                                                                                                                                                                                                                                                                                                                                                                                                                                                                                                                                                                                                                                                                                                                                                                                                                                                                  | Fairgrounds                | Fairgrounds        | 660   | х | х | х | х | х | х |          |
| Shoreline bed 3 at   Landscape Bed   Fairgrounds   Fairg | Shoreline bed 2 at         | Landscape Bed      |       |   |   |   |   |   |   |          |
| Fairgrounds         Fairgrounds         2,600         x         x         x         x         x         x         x         x         x         x         x         x         x         x         x         x         x         x         x         x         x         x         x         x         x         x         x         x         x         x         x         x         x         x         x         x         x         x         x         x         x         x         x         x         x         x         x         x         x         x         x         x         x         x         x         x         x         x         x         x         x         x         x         x         x         x         x         x         x         x         x         x         x         x         x         x         x         x         x         x         x         x         x         x         x         x         x         x         x         x         x         x         x         x         x         x         x         x         x         x         x         x         x <td>Fairgrounds</td> <td>Fairgrounds</td> <td>176</td> <td>х</td> <td>х</td> <td>х</td> <td>Х</td> <td></td> <td>х</td> <td></td>                                                                                                                                                                                                                                                                                                                                                                                                                                                                                                                                                                                                                                                                                                                                                                                                                                                                        | Fairgrounds                | Fairgrounds        | 176   | х | х | х | Х |   | х |          |
| Shoreline bed 4 at         Landscape Bed Fairgrounds         665         x         x         x         x         x         x         x         x         x         x         x         x         x         x         x         x         x         x         x         x         x         x         x         x         x         x         x         x         x         x         x         x         x         x         x         x         x         x         x         x         x         x         x         x         x         x         x         x         x         x         x         x         x         x         x         x         x         x         x         x         x         x         x         x         x         x         x         x         x         x         x         x         x         x         x         x         x         x         x         x         x         x         x         x         x         x         x         x         x         x         x         x         x         x         x         x         x         x         x         x         x         x <td>Shoreline bed 3 at</td> <td>Landscape Bed</td> <td></td> <td></td> <td></td> <td></td> <td></td> <td></td> <td></td> <td></td>                                                                                                                                                                                                                                                                                                                                                                                                                                                                                                                                                                                                                                                                                                                                                                                                                                                              | Shoreline bed 3 at         | Landscape Bed      |       |   |   |   |   |   |   |          |
| Fairgrounds         Fairgrounds         665         x         x         x         x         x         x         x         x         x         x         x         x         x         x         x         x         x         x         x         x         x         x         x         x         x         x         x         x         x         x         x         x         x         x         x         x         x         x         x         x         x         x         x         x         x         x         x         x         x         x         x         x         x         x         x         x         x         x         x         x         x         x         x         x         x         x         x         x         x         x         x         x         x         x         x         x         x         x         x         x         x         x         x         x         x         x         x         x         x         x         x         x         x         x         x         x         x         x         x         x         x         x         x                                                                                                                                                                                                                                                                                                                                                                                                                                                                                                                                                                                                                                                                                                                                                                                                                                                                                                                                                                                                            | Fairgrounds                | Fairgrounds        | 2,600 | х | х | х | х | х | х |          |
| Shoreline bed 5 at                                                                                                                                                                                                                                                                                                                                                                                                                                                                                                                                                                                                                                                                                                                                                                                                                                                                                                                                                                                                                                                                                                                                                                                                                                                                                                                                                                                                                                                                                                                                                                                                                                                                                                                                                                                                                                                                                                                                                                                                                                                                                                           | Shoreline bed 4 at         | Landscape Bed      |       |   |   |   |   |   |   |          |
| Fairgrounds         Fairgrounds         325         x         x         x         x         x         x         x         x         x         x         x         x         x         x         x         x         x         x         x         x         x         x         x         x         x         x         x         x         x         x         x         x         x         x         x         x         x         x         x         x         x         x         x         x         x         x         x         x         x         x         x         x         x         x         x         x         x         x         x         x         x         x         x         x         x         x         x         x         x         x         x         x         x         x         x         x         x         x         x         x         x         x         x         x         x         x         x         x         x         x         x         x         x         x         x         x         x         x         x         x         x         x         x                                                                                                                                                                                                                                                                                                                                                                                                                                                                                                                                                                                                                                                                                                                                                                                                                                                                                                                                                                                                            | Fairgrounds                | Fairgrounds        | 665   | х | х | х | Х | х |   |          |
| Shoreline bed 6 at Fairgrounds         Landscape Bed Fairgrounds         160 x x x x x x x x x x x x x x x x x x x                                                                                                                                                                                                                                                                                                                                                                                                                                                                                                                                                                                                                                                                                                                                                                                                                                                                                                                                                                                                                                                                                                                                                                                                                                                                                                                                                                                                                                                                                                                                                                                                                                                                                                                                                                                                                                                                                                                                                                                                           | Shoreline bed 5 at         | Landscape Bed      |       |   |   |   |   |   |   |          |
| Fairgrounds         Fairgrounds         160         x         x         x         x         x         x         x         x         x         x         x         x         x         x         x         x         x         x         x         x         x         x         x         x         x         x         x         x         x         x         x         x         x         x         x         x         x         x         x         x         x         x         x         x         x         x         x         x         x         x         x         x         x         x         x         x         x         x         x         x         x         x         x         x         x         x         x         x         x         x         x         x         x         x         x         x         x         x         x         x         x         x         x         x         x         x         x         x         x         x         x         x         x         x         x         x         x         x         x         x         x         x         x                                                                                                                                                                                                                                                                                                                                                                                                                                                                                                                                                                                                                                                                                                                                                                                                                                                                                                                                                                                                            | Fairgrounds                | Fairgrounds        | 325   | х | х | х | Х | х |   |          |
| Shrub Bed around Elec         Shrub Beds         1,585         Maintain           Boxes         Shrub Beds         1,585         X         X         X         at 8 ft           Shoreline bed at Boat dock         Step Bed         500         X         X         X         X         X         X         X         X         X         X         X         X         X         X         X         X         X         X         X         X         X         X         X         X         X         X         X         X         X         X         X         X         X         X         X         X         X         X         X         X         X         X         X         X         X         X         X         X         X         X         X         X         X         X         X         X         X         X         X         X         X         X         X         X         X         X         X         X         X         X         X         X         X         X         X         X         X         X         X         X         X         X         X         X         X         X                                                                                                                                                                                                                                                                                                                                                                                                                                                                                                                                                                                                                                                                                                                                                                                                                                                                                                                                                                                         | Shoreline bed 6 at         | Landscape Bed      |       |   |   |   |   |   |   |          |
| Boxes         Shrub Beds         1,585         X         at 8 ft           Shoreline bed at Boat dock         Step Bed         500         x         x         x         x         x         x         x         x         x         x         x         x         x         x         x         x         x         x         x         x         x         x         x         x         x         x         x         x         x         x         x         x         x         x         x         x         x         x         x         x         x         x         x         x         x         x         x         x         x         x         x         x         x         x         x         x         x         x         x         x         x         x         x         x         x         x         x         x         x         x         x         x         x         x         x         x         x         x         x         x         x         x         x         x         x         x         x         x         x         x         x         x         x         x         x                                                                                                                                                                                                                                                                                                                                                                                                                                                                                                                                                                                                                                                                                                                                                                                                                                                                                                                                                                                                     | Fairgrounds                | Fairgrounds        | 160   | Х | х | х | Х | х |   |          |
| Shoreline bed at Boat dock         Step Bed         500         x         x         x         x         x         x         x         x         x         x         x         x         x         x         x         x         x         x         x         x         x         x         x         x         x         x         x         x         x         x         x         x         x         x         x         x         x         x         x         x         x         x         x         x         x         x         x         x         x         x         x         x         x         x         x         x         x         x         x         x         x         x         x         x         x         x         x         x         x         x         x         x         x         x         x         x         x         x         x         x         x         x         x         x         x         x         x         x         x         x         x         x         x         x         x         x         x         x         x         x         x         x                                                                                                                                                                                                                                                                                                                                                                                                                                                                                                                                                                                                                                                                                                                                                                                                                                                                                                                                                                                                          | Shrub Bed around Elec      |                    |       |   |   |   |   |   |   | Maintain |
| Century North         Foundation Beds         1,626         x         x         x         x         x         x         x         x         x         x         x         x         x         x         x         x         x         x         x         x         x         x         x         x         x         x         x         x         x         x         x         x         x         x         x         x         x         x         x         x         x         x         x         x         x         x         x         x         x         x         x         x         x         x         x         x         x         x         x         x         x         x         x         x         x         x         x         x         x         x         x         x         x         x         x         x         x         x         x         x         x         x         x         x         x         x         x         x         x         x         x         x         x         x         x         x         x         x         x         x         x         x <t< td=""><td>Boxes</td><td>Shrub Beds</td><td>1,585</td><td></td><td></td><td></td><td></td><td></td><td>Х</td><td>at 8 ft</td></t<>                                                                                                                                                                                                                                                                                                                                                                                                                                                                                                                                                                                                                                                                                                                                                                                                                                                                        | Boxes                      | Shrub Beds         | 1,585 |   |   |   |   |   | Х | at 8 ft  |
| North Info Kiosk         Landscape Bed         650         x         x         x         x         x         x         x         x         x         x         x         x         x         x         x         x         x         x         x         x         x         x         x         x         x         x         x         x         x         x         x         x         x         x         x         x         x         x         x         x         x         x         x         x         x         x         x         x         x         x         x         x         x         x         x         x         x         x         x         x         x         x         x         x         x         x         x         x         x         x         x         x         x         x         x         x         x         x         x         x         x         x         x         x         x         x         x         x         x         x         x         x         x         x         x         x         x         x         x         x         x         x <th< td=""><td>Shoreline bed at Boat dock</td><td>Step Bed</td><td>500</td><td>х</td><td>x</td><td>x</td><td>x</td><td>x</td><td></td><td></td></th<>                                                                                                                                                                                                                                                                                                                                                                                                                                                                                                                                                                                                                                                                                                                                                                                                                                                         | Shoreline bed at Boat dock | Step Bed           | 500   | х | x | x | x | x |   |          |
| Bocce Court         Landscape Bed         700         x         x         x         x         x         x         x         x         x         x         x         x         x         x         x         x         x         x         x         x         x         x         x         x         x         x         x         x         x         x         x         x         x         x         x         x         x         x         x         x         x         x         x         x         x         x         x         x         x         x         x         x         x         x         x         x         x         x         x         x         x         x         x         x         x         x         x         x         x         x         x         x         x         x         x         x         x         x         x         x         x         x         x         x         x         x         x         x         x         x         x         x         x         x         x         x         x         x         x         x         x         x         x <td>Century North</td> <td>Foundation Beds</td> <td>1,626</td> <td></td> <td>х</td> <td>х</td> <td>Х</td> <td>Х</td> <td>Х</td> <td></td>                                                                                                                                                                                                                                                                                                                                                                                                                                                                                                                                                                                                                                                                                                                                                                                                                                                                | Century North              | Foundation Beds    | 1,626 |   | х | х | Х | Х | Х |          |
| Central Park         Sign Bed         200 x         x         x         x         x         x         x         x         x         x         x         x         x         x         x         x         x         x         x         x         x         x         x         x         x         x         x         x         x         x         x         x         x         x         x         x         x         x         x         x         x         x         x         x         x         x         x         x         x         x         x         x         x         x         x         x         x         x         x         x         x         x         x         x         x         x         x         x         x         x         x         x         x         x         x         x         x         x         x         x         x         x         x         x         x         x         x         x         x         x         x         x         x         x         x         x         x         x         x         x         x         x         x         x                                                                                                                                                                                                                                                                                                                                                                                                                                                                                                                                                                                                                                                                                                                                                                                                                                                                                                                                                                                                            | North Info Kiosk           | Landscape Bed      | 650   |   | х | х | х | х |   |          |
| Ranney Ave. and Central         Sign Bed         200 x         x         x         x         x         x           Park         Sign Bed         200 x         x         x         x         x         x           Gazebo         Gazebo Bed         1,000 x         x         x         x         x         x           Retaining Wall         Ret. Wall Bed 1         425 x         x         x         x         x         x           Retaining Wall         Ret. Wall Bed 2         480 x         x         x         x         x         x                                                                                                                                                                                                                                                                                                                                                                                                                                                                                                                                                                                                                                                                                                                                                                                                                                                                                                                                                                                                                                                                                                                                                                                                                                                                                                                                                                                                                                                                                                                                                                             | Bocce Court                | Landscape Bed      | 700   |   | х | х | х | х |   |          |
| Ranney Ave. and Central         Sign Bed         200 x         x         x         x         x         x           Park         Sign Bed         200 x         x         x         x         x         x           Gazebo         Gazebo Bed         1,000 x         x         x         x         x         x           Retaining Wall         Ret. Wall Bed 1         425 x         x         x         x         x         x           Retaining Wall         Ret. Wall Bed 2         480 x         x         x         x         x         x                                                                                                                                                                                                                                                                                                                                                                                                                                                                                                                                                                                                                                                                                                                                                                                                                                                                                                                                                                                                                                                                                                                                                                                                                                                                                                                                                                                                                                                                                                                                                                             |                            |                    |       |   |   |   |   |   |   |          |
| Park         Sign Bed         200         x         x         x         x         x         x         x         x         x         x         x         x         x         x         x         x         x         x         x         x         x         x         x         x         x         x         x         x         x         x         x         x         x         x         x         x         x         x         x         x         x         x         x         x         x         x         x         x         x         x         x         x         x         x         x         x         x         x         x         x         x         x         x         x         x         x         x         x         x         x         x         x         x         x         x         x         x         x         x         x         x         x         x         x         x         x         x         x         x         x         x         x         x         x         x         x         x         x         x         x         x         x         x         <                                                                                                                                                                                                                                                                                                                                                                                                                                                                                                                                                                                                                                                                                                                                                                                                                                                                                                                                                                                                            | Central Park               |                    |       |   |   |   |   |   |   |          |
| Gazebo         Gazebo Bed         1,000         x         x         x         x         x           Retaining Wall         Ret. Wall Bed 1         425         x         x         x         x         x           Retaining Wall         Ret. Wall Bed 2         480         x         x         x         x         x                                                                                                                                                                                                                                                                                                                                                                                                                                                                                                                                                                                                                                                                                                                                                                                                                                                                                                                                                                                                                                                                                                                                                                                                                                                                                                                                                                                                                                                                                                                                                                                                                                                                                                                                                                                                      | Ranney Ave. and Central    |                    |       |   |   |   |   |   |   |          |
| Retaining Wall         Ret. Wall Bed 1         425 x         x         x         x         x           Retaining Wall         Ret. Wall Bed 2         480 x         x         x         x         x                                                                                                                                                                                                                                                                                                                                                                                                                                                                                                                                                                                                                                                                                                                                                                                                                                                                                                                                                                                                                                                                                                                                                                                                                                                                                                                                                                                                                                                                                                                                                                                                                                                                                                                                                                                                                                                                                                                          | Park                       | Sign Bed           | 200   | х | х | х | х | Х |   |          |
| Retaining Wall Ret. Wall Bed 2 480 x x x x x x                                                                                                                                                                                                                                                                                                                                                                                                                                                                                                                                                                                                                                                                                                                                                                                                                                                                                                                                                                                                                                                                                                                                                                                                                                                                                                                                                                                                                                                                                                                                                                                                                                                                                                                                                                                                                                                                                                                                                                                                                                                                               | Gazebo                     | Gazebo Bed         | 1,000 | Х | Х | Х | Х |   | Х |          |
|                                                                                                                                                                                                                                                                                                                                                                                                                                                                                                                                                                                                                                                                                                                                                                                                                                                                                                                                                                                                                                                                                                                                                                                                                                                                                                                                                                                                                                                                                                                                                                                                                                                                                                                                                                                                                                                                                                                                                                                                                                                                                                                              | Retaining Wall             | Ret. Wall Bed 1    | 425   | Х | Х | Х | Х |   | Х |          |
| Walk Entrance Sidewalk Bed 1 200 x x x x x x                                                                                                                                                                                                                                                                                                                                                                                                                                                                                                                                                                                                                                                                                                                                                                                                                                                                                                                                                                                                                                                                                                                                                                                                                                                                                                                                                                                                                                                                                                                                                                                                                                                                                                                                                                                                                                                                                                                                                                                                                                                                                 | Retaining Wall             | Ret. Wall Bed 2    | 480   | Х | Х | х | Х |   | Х |          |
|                                                                                                                                                                                                                                                                                                                                                                                                                                                                                                                                                                                                                                                                                                                                                                                                                                                                                                                                                                                                                                                                                                                                                                                                                                                                                                                                                                                                                                                                                                                                                                                                                                                                                                                                                                                                                                                                                                                                                                                                                                                                                                                              | Walk Entrance              | Sidewalk Bed 1     | 200   | Х | Х | Х | Х | Х |   |          |