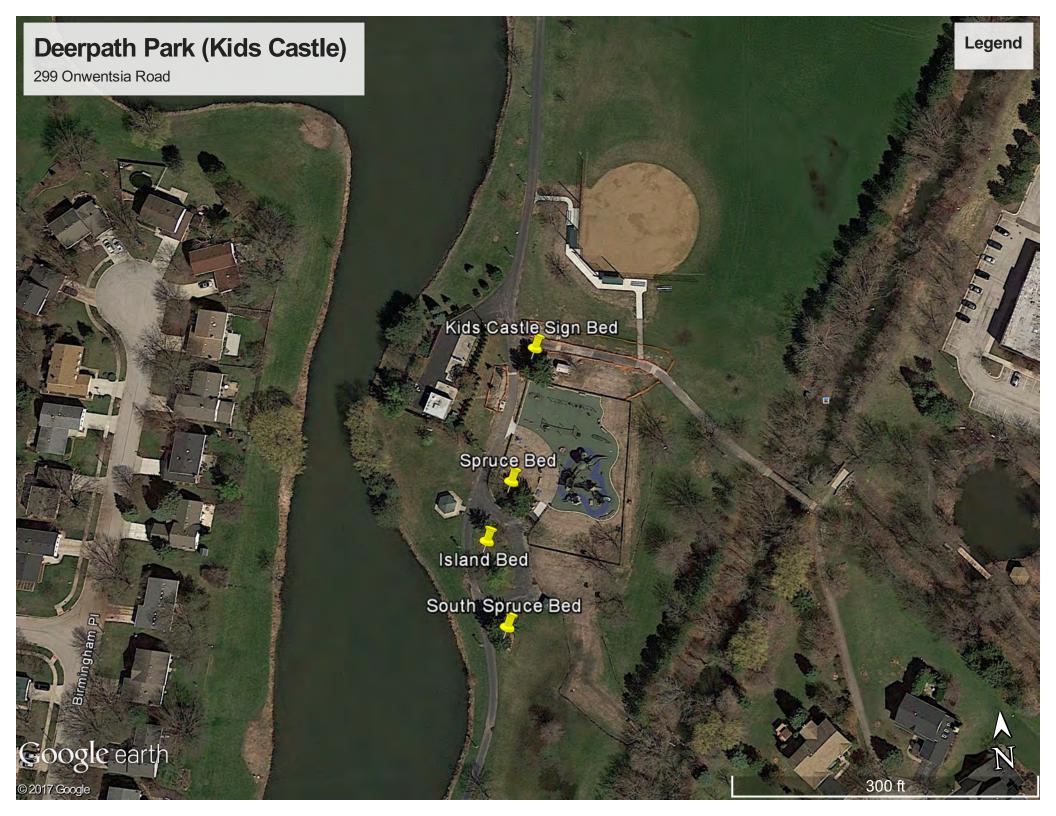

| Walk Entrance                                          | Sidewalk Bed 2              | 200        | Х  | х | х | х | х |   |            |
|--------------------------------------------------------|-----------------------------|------------|----|---|---|---|---|---|------------|
| Trees                                                  | 47 Tree Rings               |            | Х  | х | х |   |   |   |            |
|                                                        |                             |            |    |   |   |   |   |   |            |
| Deerpath Park                                          |                             |            |    |   |   |   |   |   |            |
| Warrington Entry east of                               |                             |            |    |   |   |   |   |   |            |
| Deerpath                                               | Sign Bed                    | 450        | Х  | х | Х | х | х | х | <u> </u>   |
| Rd. on Warrington Rd.                                  | 4 Parking Lot Island        | 1,450      | х  | x | x | x | x | x |            |
| -                                                      | Lot Border Bed 1            | 320        | Х  | х | х | х | х | х |            |
|                                                        | Lot Border Bed 2            | 700        | Х  | х | Х | х | х | х |            |
|                                                        | Shelter Foundation          | 1 000      |    |   |   |   |   |   |            |
| Chanalas Futur saat af                                 | Planting                    | 1,000      | Х  | Х | Х | Х | Х | Х |            |
| Cherokee Entry east of Deerpath Rd. on Cherokee        |                             |            |    |   |   |   |   |   |            |
| Rd.                                                    | Sign Bed                    | 100        | Х  | х | х | х | х | х | June, Sept |
| Path to Warrington Entry                               | Statue Bed                  | 540        | х  | × | x | x |   | × | June       |
| Kid's Castle Area                                      |                             |            |    |   |   |   |   |   |            |
|                                                        | W. L. G J. G                |            |    |   |   |   |   |   |            |
|                                                        | Kids Castle Sign Bed        | 500        | Х  | Х | Х | Х |   |   |            |
|                                                        | South Spruce Bed Island Bed | 500<br>400 | Х  | Х | Х | Х |   | Х |            |
| Deerpath Five Acres on Deerpath, south of Cherokee Rd. | Sign Bed                    | 960        | x  | x | x | x | x |   |            |
| CHETORCE NO.                                           | South 5 Acres Bed           | 288        | X  | X | X | X | X |   |            |
|                                                        | 23dti 37teres bed           | 200        | _^ | ^ | ^ | ^ | ^ |   |            |
|                                                        |                             |            |    |   |   |   |   |   |            |
|                                                        |                             |            |    |   |   |   |   |   |            |
|                                                        |                             |            |    |   |   |   |   |   | +          |
|                                                        |                             |            |    |   |   |   |   |   |            |