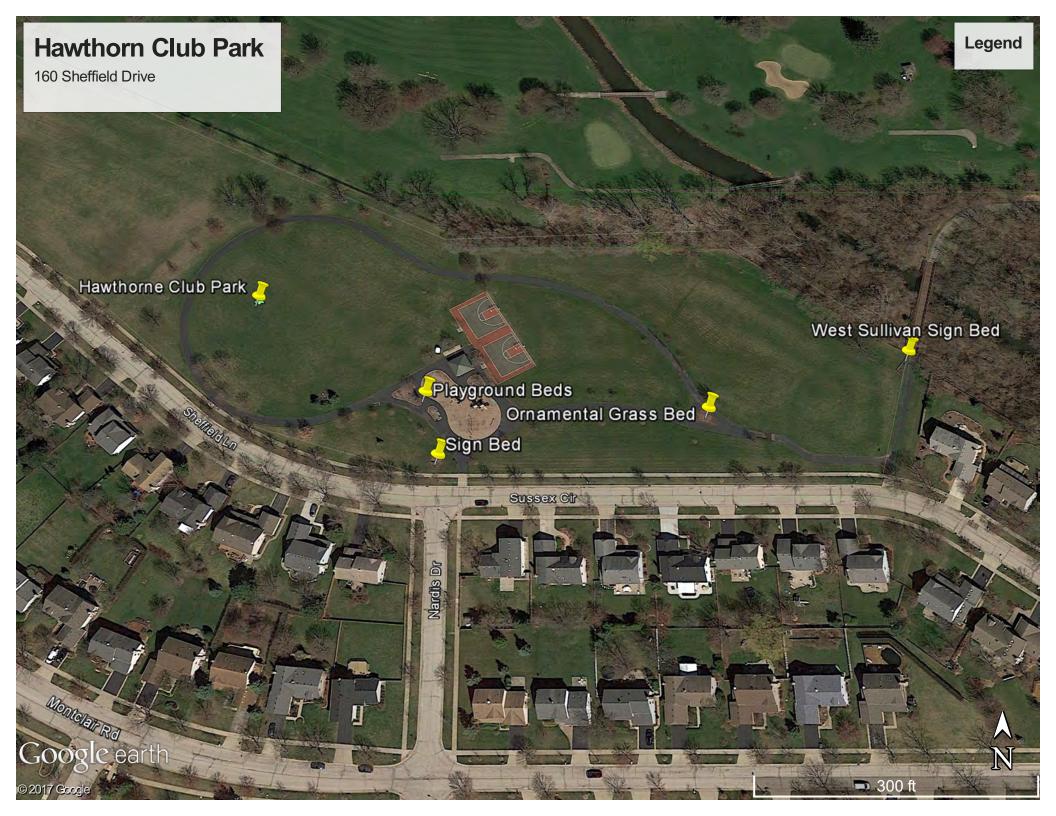

| x | х | х | х |  |
|                                         | 75 Trees                |         | Х | х | Х | х |   |   |  |
|                                         |                         |         |   |   |   |   |   |   |  |
|                                         |                         |         |   |   |   |   |   |   |  |
|                                         |                         |         |   |   |   |   |   |   |  |
| Note: The total square footage shown is |                         |         |   |   |   |   |   |   |  |
| approximate.                            |                         | 115,698 |   |   |   |   |   |   |  |
|                                         |                         |         |   |   |   | l | l | ] |  |