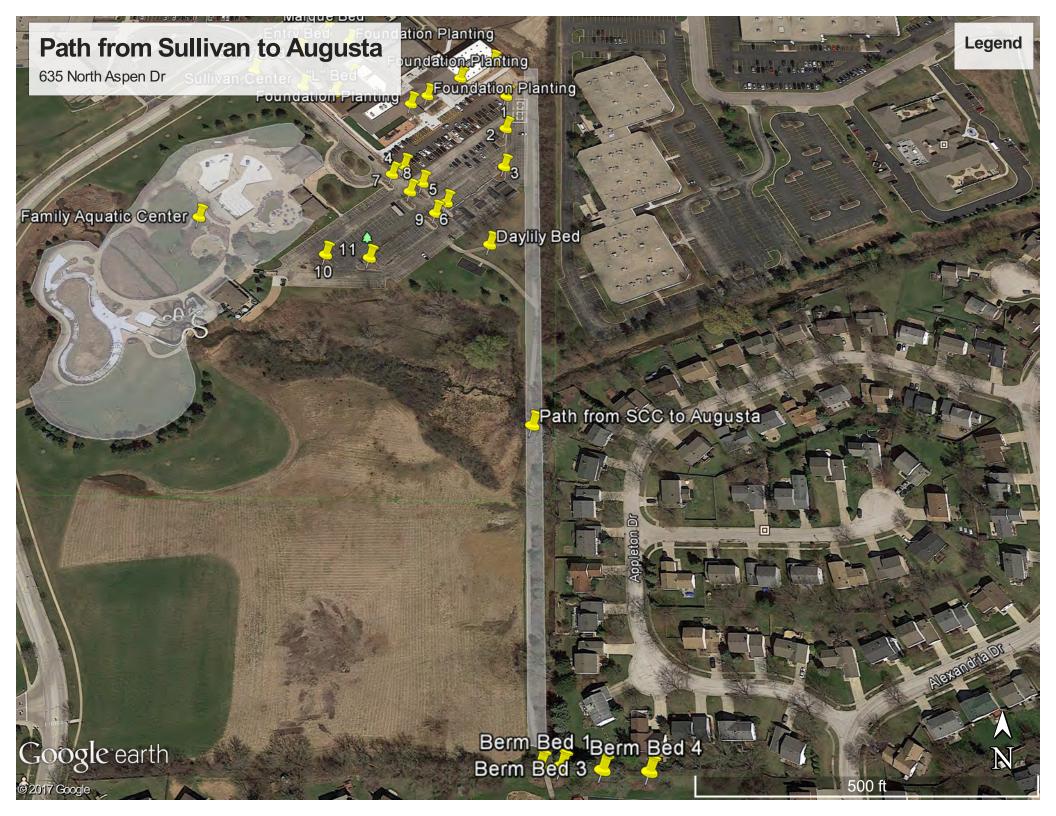

|                          |                  |         |      |           |                   | l        |         |          |       |
|--------------------------|------------------|---------|------|-----------|-------------------|----------|---------|----------|-------|
|                          |                  |         |      |           |                   |          |         | RK       |       |
| ADDENDUM C               |                  |         |      | Vornan Hi | lls Park District |          |         | 11/28/17 |       |
| ADDLINDOM C              |                  |         |      |           | e Maintenance 2   | 019      |         | 11/20/1/ |       |
|                          |                  |         |      | Lanuscap  |                   | 1010     |         |          |       |
| Park Name                | Bed              | Sq. Ft. | Edge | Mulch     | Pre-emergent      | Biweekly | Bed Cut | Prune    | Notes |
|                          |                  | - 4     | 9-   |           | Herbicide         | Weeding  | Down    | Shrubs   |       |
| Aspen Backyard Park      |                  |         |      |           |                   |          |         |          |       |
| Intersection of Aspen &  |                  |         |      |           |                   |          |         |          |       |
| Sullivan Dr              | Sign Bed         | 175     |      | Х         | х                 | х        | Х       |          |       |
|                          | Circle Bed 1     | 560     |      | Х         | х                 | Х        | Х       |          |       |
|                          | Circle Bed 2     | 160     |      | Х         | х                 | Х        | Х       | Х        |       |
|                          | Circle Bed 3     | 160     |      | Х         | х                 | Х        | Х       | Х        |       |
|                          | 10 Tree Rings    |         | Х    | Х         | х                 |          |         |          |       |
| Augusta Park             |                  |         |      |           |                   |          |         |          |       |
| Augusta Drive, east      | Sign Bed         | 900     | Х    | Х         | х                 | Х        | Х       | Х        |       |
|                          | 4 Berm Beds      | 1,083   | Х    | Х         | х                 | Х        | Х       | Х        |       |
|                          |                  |         |      |           |                   |          |         |          |       |
| Carriage Green Park      |                  |         |      |           |                   |          |         |          |       |
| North of Route 45 on     | Sign Bed         | 200     | Х    | Х         | Х                 | Х        | Х       |          |       |
|                          | 9 Landscape Beds | 1,133   | Х    | Х         | х                 | Х        | Х       |          |       |
|                          |                  |         | Х    | Х         |                   |          |         |          |       |
| Century Park             |                  |         |      |           |                   |          |         |          |       |
| Indianwood and Cedar     | Sign Bed         | 190     | Х    | Х         | х                 | Х        | Х       |          |       |
|                          |                  |         |      |           |                   |          |         |          |       |
| Indianwood and Greenleaf | Sign Bed         | 430     | Х    | Х         | X                 | Х        | Х       |          |       |
|                          |                  |         |      |           |                   |          |         |          |       |
| Indianwood Century WSW   | Sign Bed         | 200     | х    | Х         | х                 | Х        | Х       |          |       |
| E Hawthorn Prkwy SSW     | Sign Bed         | 380     | х    | Х         | х                 | Х        | Х       |          |       |
| E Hawthorn Prkwy &       |                  |         |      |           |                   |          |         |          |       |
| Lakeview Prkwy           | Sign Bed         | 200     | Χ    | Х         | Х                 | Х        | X       |          |       |
| Lakeview ESE Bed         | Sign Bed         | 400     | Х    | Х         | Х                 | Х        | Х       |          |       |
| Flagpole Bed             | Shrub Bed        | 1,100   | Χ    | Х         | Х                 | Χ        | Χ       |          |       |
| Speed Bump Shrubs        |                  |         |      |           |                   |          |         | Χ        |       |