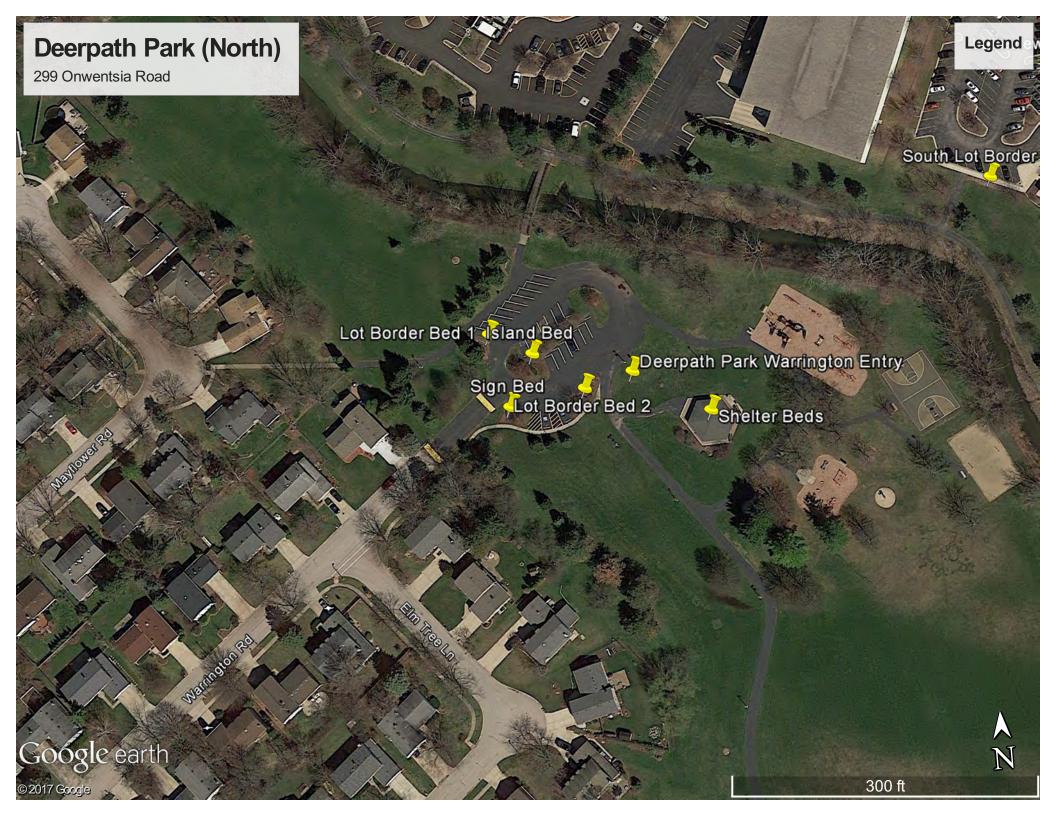

| Walk Entrance                                          | Sidewalk Bed 2              | 200        | Х  | х | х | х | х |   |            |
|--------------------------------------------------------|-----------------------------|------------|----|---|---|---|---|---|------------|
| Trees                                                  | 47 Tree Rings               |            | Х  | х | х |   |   |   |            |
|                                                        |                             |            |    |   |   |   |   |   |            |
| Deerpath Park                                          |                             |            |    |   |   |   |   |   |            |
| Warrington Entry east of                               |                             |            |    |   |   |   |   |   |            |
| Deerpath                                               | Sign Bed                    | 450        | Х  | х | Х | х | х | х | <u> </u>   |
| Rd. on Warrington Rd.                                  | 4 Parking Lot Island        | 1,450      | х  | x | x | x | x | x |            |
| -                                                      | Lot Border Bed 1            | 320        | Х  | х | х | х | х | х |            |
|                                                        | Lot Border Bed 2            | 700        | Х  | х | Х | х | х | х |            |
|                                                        | Shelter Foundation          | 1 000      |    |   |   |   |   |   |            |
| Chanalas Futur saat af                                 | Planting                    | 1,000      | Х  | Х | Х | Х | Х | Х |            |
| Cherokee Entry east of Deerpath Rd. on Cherokee        |                             |            |    |   |   |   |   |   |            |
| Rd.                                                    | Sign Bed                    | 100        | Х  | х | х | х | х | х | June, Sept |
| Path to Warrington Entry                               | Statue Bed                  | 540        | х  | × | x | x |   | × | June       |
| Kid's Castle Area                                      |                             |            |    |   |   |   |   |   |            |
|                                                        | W. L. G J. G                |            |    |   |   |   |   |   |            |
|                                                        | Kids Castle Sign Bed        | 500        | Х  | Х | Х | Х |   |   |            |
|                                                        | South Spruce Bed Island Bed | 500<br>400 | Х  | Х | Х | Х |   | Х |            |
| Deerpath Five Acres on Deerpath, south of Cherokee Rd. | Sign Bed                    | 960        | x  | x | x | x | x |   |            |
| CHETORCE NO.                                           | South 5 Acres Bed           | 288        | X  | X | X | X | X |   |            |
|                                                        | 23dti 37teres bed           | 200        | _^ | ^ | ^ | ^ | ^ |   |            |
|                                                        |                             |            |    |   |   |   |   |   |            |
|                                                        |                             |            |    |   |   |   |   |   |            |
|                                                        |                             |            |    |   |   |   |   |   | +          |
|                                                        |                             |            |    |   |   |   |   |   |            |