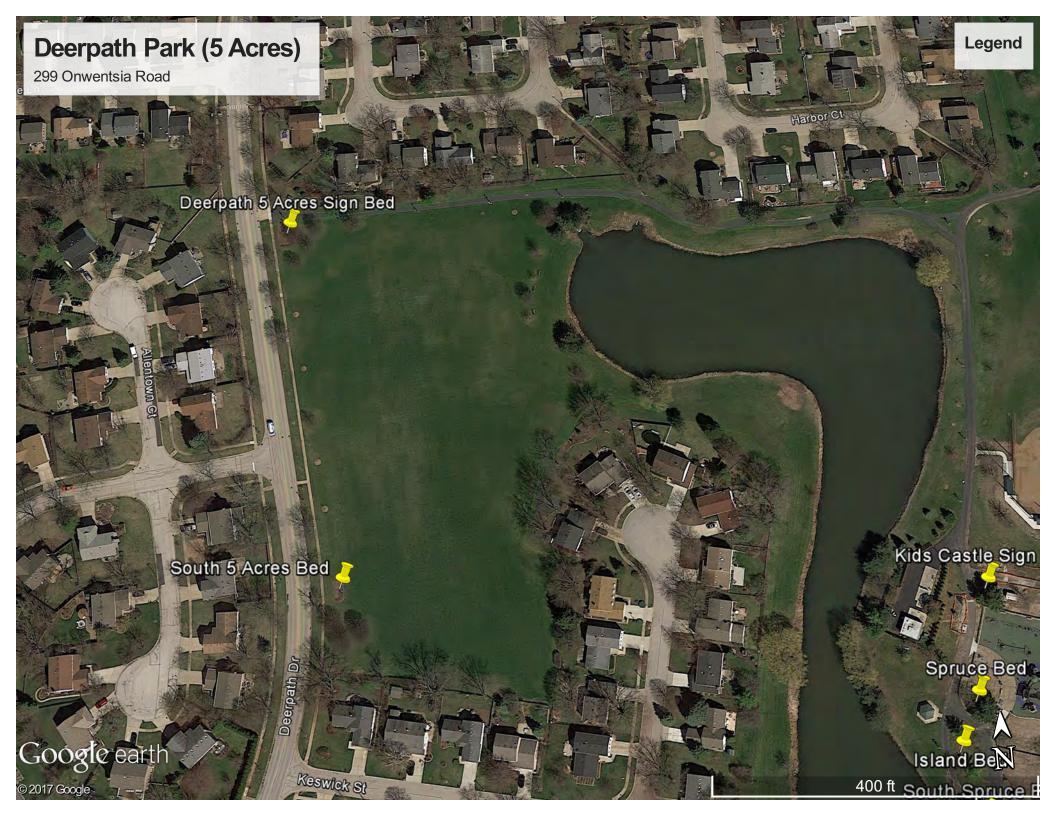

| Walk Entrance                                          | Sidewalk Bed 2              | 200        | Х  | х | х | х | х |   |            |
|--------------------------------------------------------|-----------------------------|------------|----|---|---|---|---|---|------------|
| Trees                                                  | 47 Tree Rings               |            | Х  | х | х |   |   |   |            |
|                                                        |                             |            |    |   |   |   |   |   |            |
| Deerpath Park                                          |                             |            |    |   |   |   |   |   |            |
| Warrington Entry east of                               |                             |            |    |   |   |   |   |   |            |
| Deerpath                                               | Sign Bed                    | 450        | Х  | х | Х | х | х | х | <u> </u>   |
| Rd. on Warrington Rd.                                  | 4 Parking Lot Island        | 1,450      | х  | x | x | x | x | x |            |
| -                                                      | Lot Border Bed 1            | 320        | Х  | х | х | х | х | х |            |
|                                                        | Lot Border Bed 2            | 700        | Х  | х | Х | х | х | х |            |
|                                                        | Shelter Foundation          | 1 000      |    |   |   |   |   |   |            |
| Chanalas Futur saat af                                 | Planting                    | 1,000      | Х  | Х | Х | Х | Х | Х |            |
| Cherokee Entry east of Deerpath Rd. on Cherokee        |                             |            |    |   |   |   |   |   |            |
| Rd.                                                    | Sign Bed                    | 100        | Х  | х | х | х | х | х | June, Sept |
| Path to Warrington Entry                               | Statue Bed                  | 540        | х  | × | x | x |   | × | June       |
| Kid's Castle Area                                      |                             |            |    |   |   |   |   |   |            |
|                                                        | W. L. G J. G                |            |    |   |   |   |   |   |            |
|                                                        | Kids Castle Sign Bed        | 500        | Х  | Х | Х | Х |   |   |            |
|                                                        | South Spruce Bed Island Bed | 500<br>400 | Х  | Х | Х | Х |   | Х |            |
| Deerpath Five Acres on Deerpath, south of Cherokee Rd. | Sign Bed                    | 960        | x  | x | x | x | x |   |            |
| CHETORCE NO.                                           | South 5 Acres Bed           | 288        | X  | X | X | X | X |   |            |
|                                                        | 23dti 37teres bed           | 200        | _^ | ^ | ^ | ^ | ^ |   |            |
|                                                        |                             |            |    |   |   |   |   |   |            |
|                                                        |                             |            |    |   |   |   |   |   |            |
|                                                        |                             |            |    |   |   |   |   |   | +          |
|                                                        |                             |            |    |   |   |   |   |   |            |